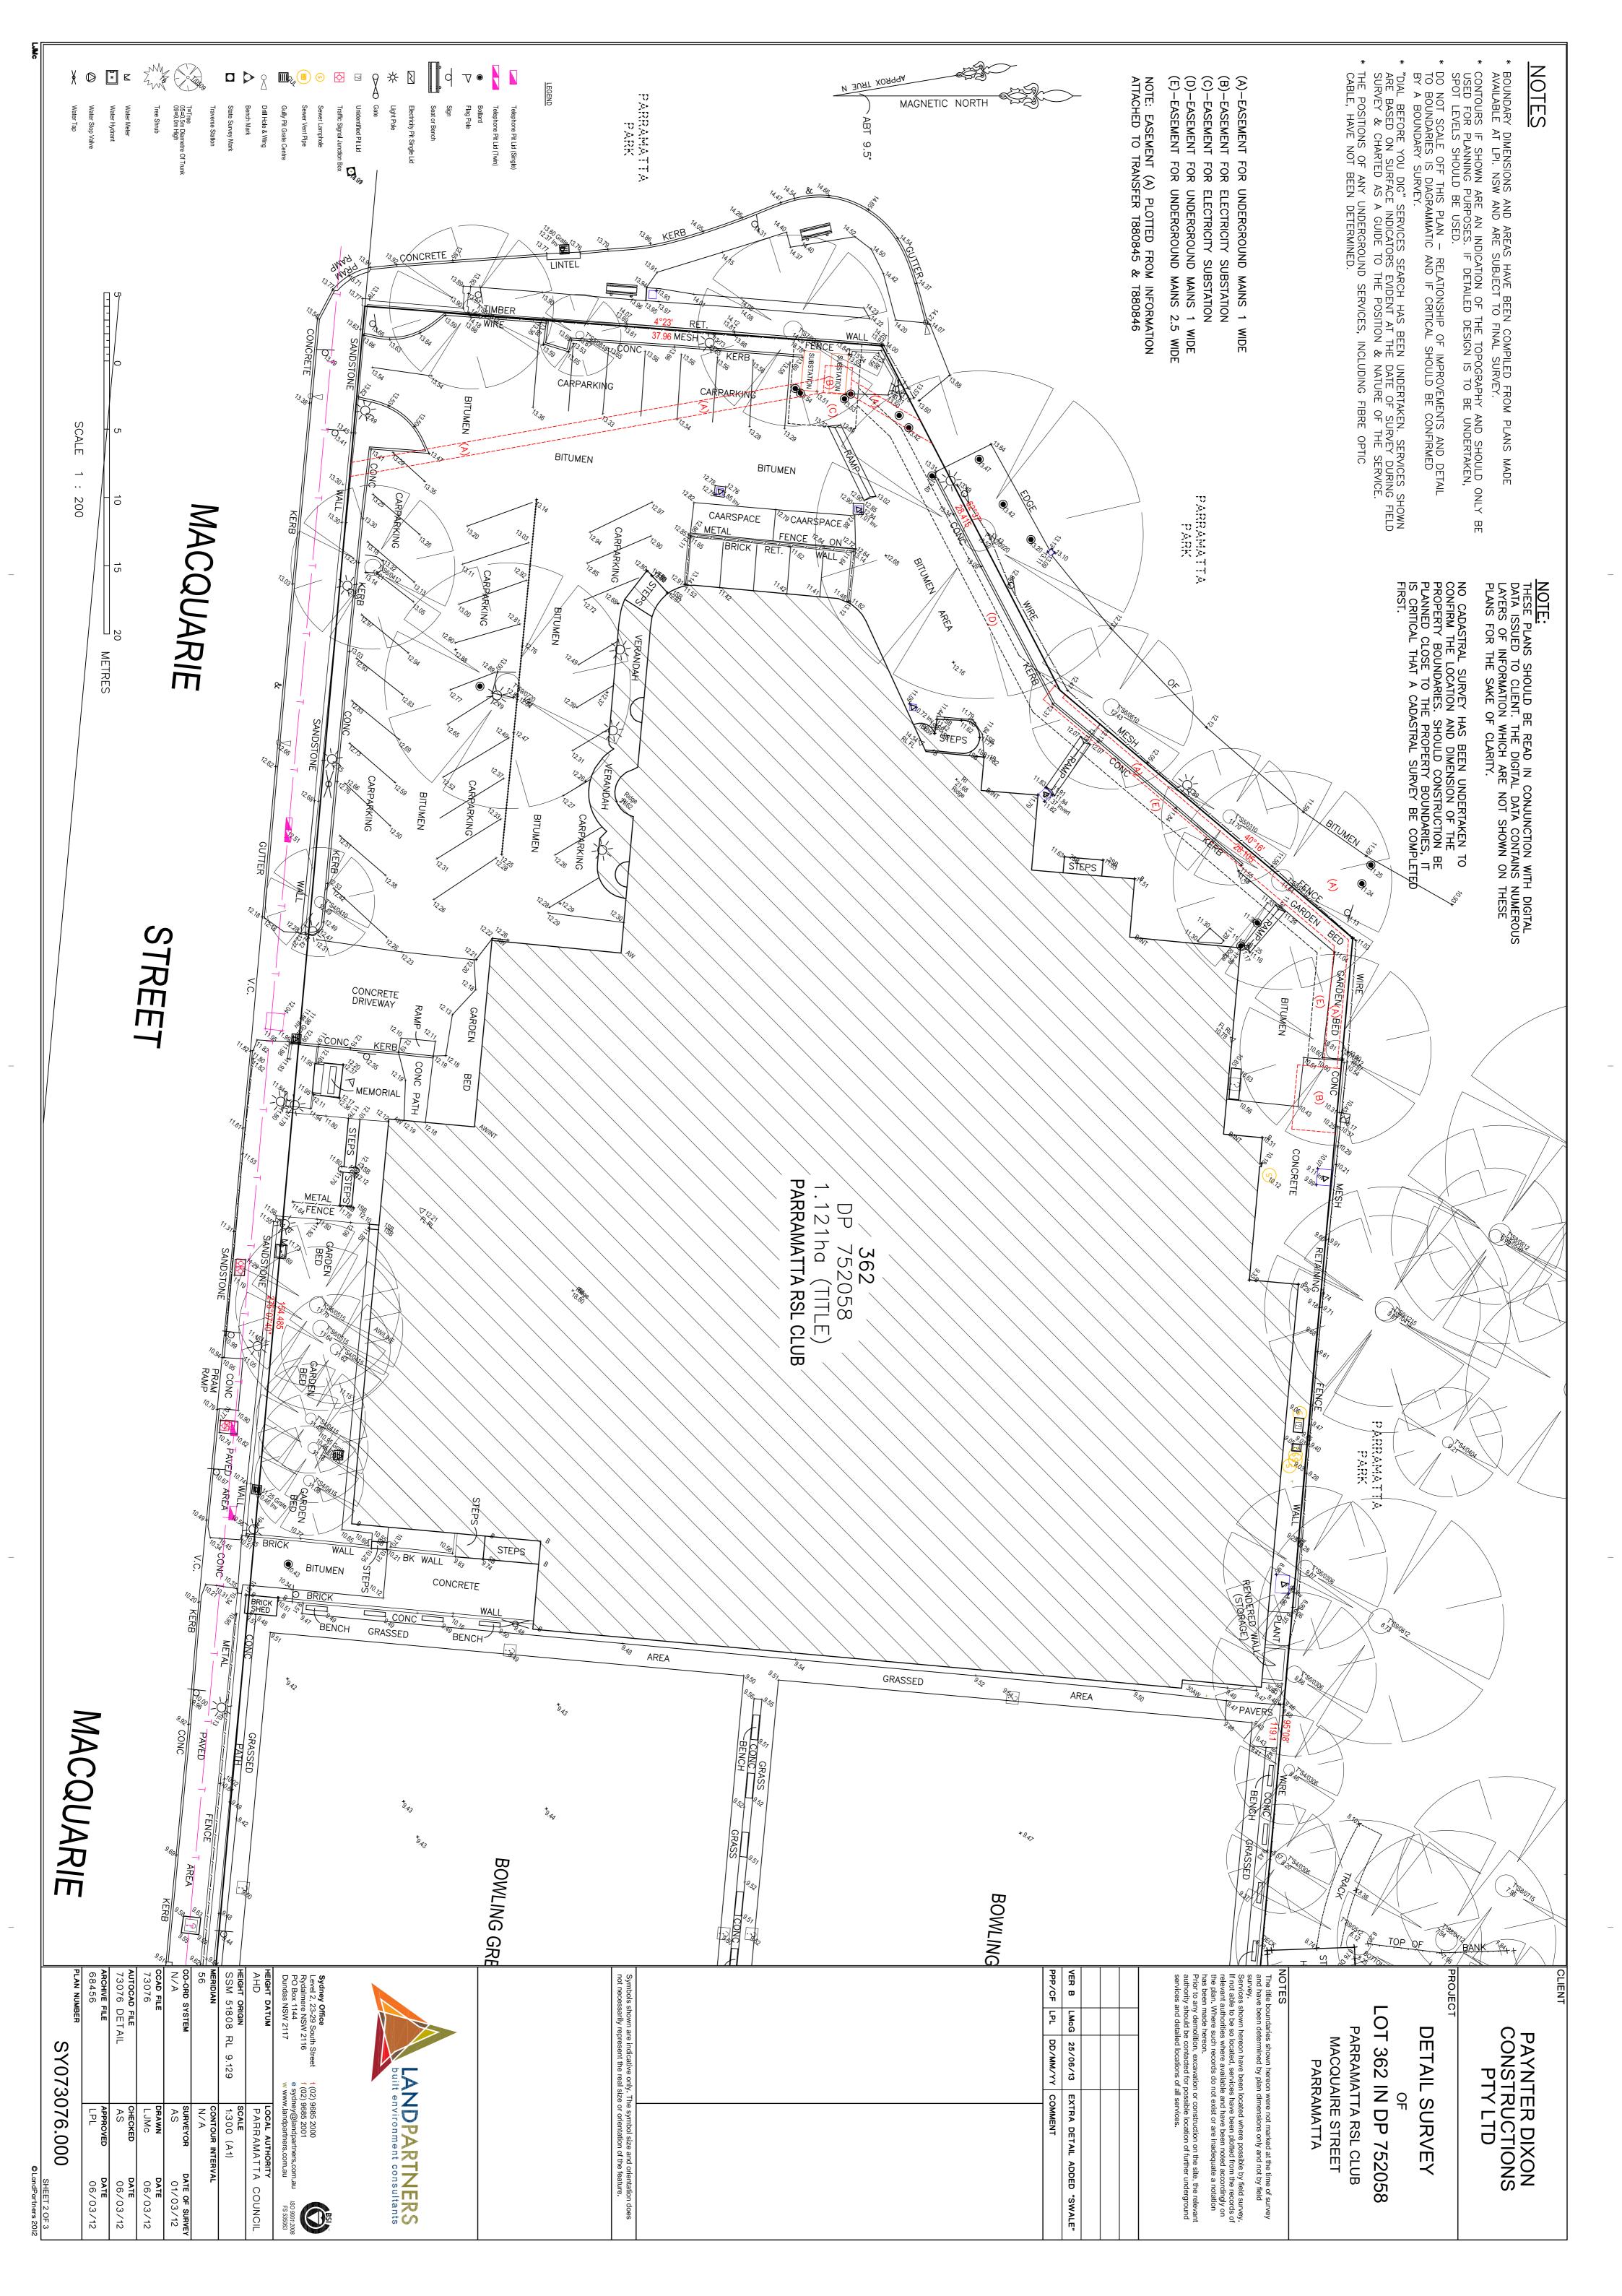

S4.55(2) MODIFICATIONS - GROUND LEVEL 1. ADMINISTRATION RELOCATED TO BASEMENT LEVEL 119.100 95° 08' DEEP ROOT PLANTING ZONE KIDS PLAY CONNECTION TO BE MADE TO CULVERT OSD TANK OSD TANK 2 ACCESS RAMP RL 8.300 CULVERT RL 8.300 GREASE ARRESTOR ROOM BIO ROOM Waste Recycle Zone TANDEM STAFF CHEM. STORE Open Cage Storage KEG ROOM RL8.300 DRY LOADING DOCK STORE FEMALE DN FROM GROUND RL 7.300 INWARD GOODS DISPERSEMENT ZONE 164 TANDEM STAFF PARKING RAMP 1:8 1:16 BASEMENT 2 BELOW ROOM FOOD COOLROOM 2 REFRIG. PLANT STORE NANCE PACKAGE COOLROOM TRAFFICABLE GRIDMESH FLOOR <SUPPLY AIR TO BASEMENT 2 & 3> AS PER STRUCTURAL AND MECHANICAL ENGINEERS DRAWINGS BASEMENT 1 CARPARKING -TOTAL SPACES 229 RL 7.800 ° COLD WATER \_ & PUMP ROOM SWITCH ROOM RL 8.300 154.485 275° 07' 40" ELECTRICAL SUBSTATION OVER 2900 x 5200 MASONRY EXHAUST RISER 