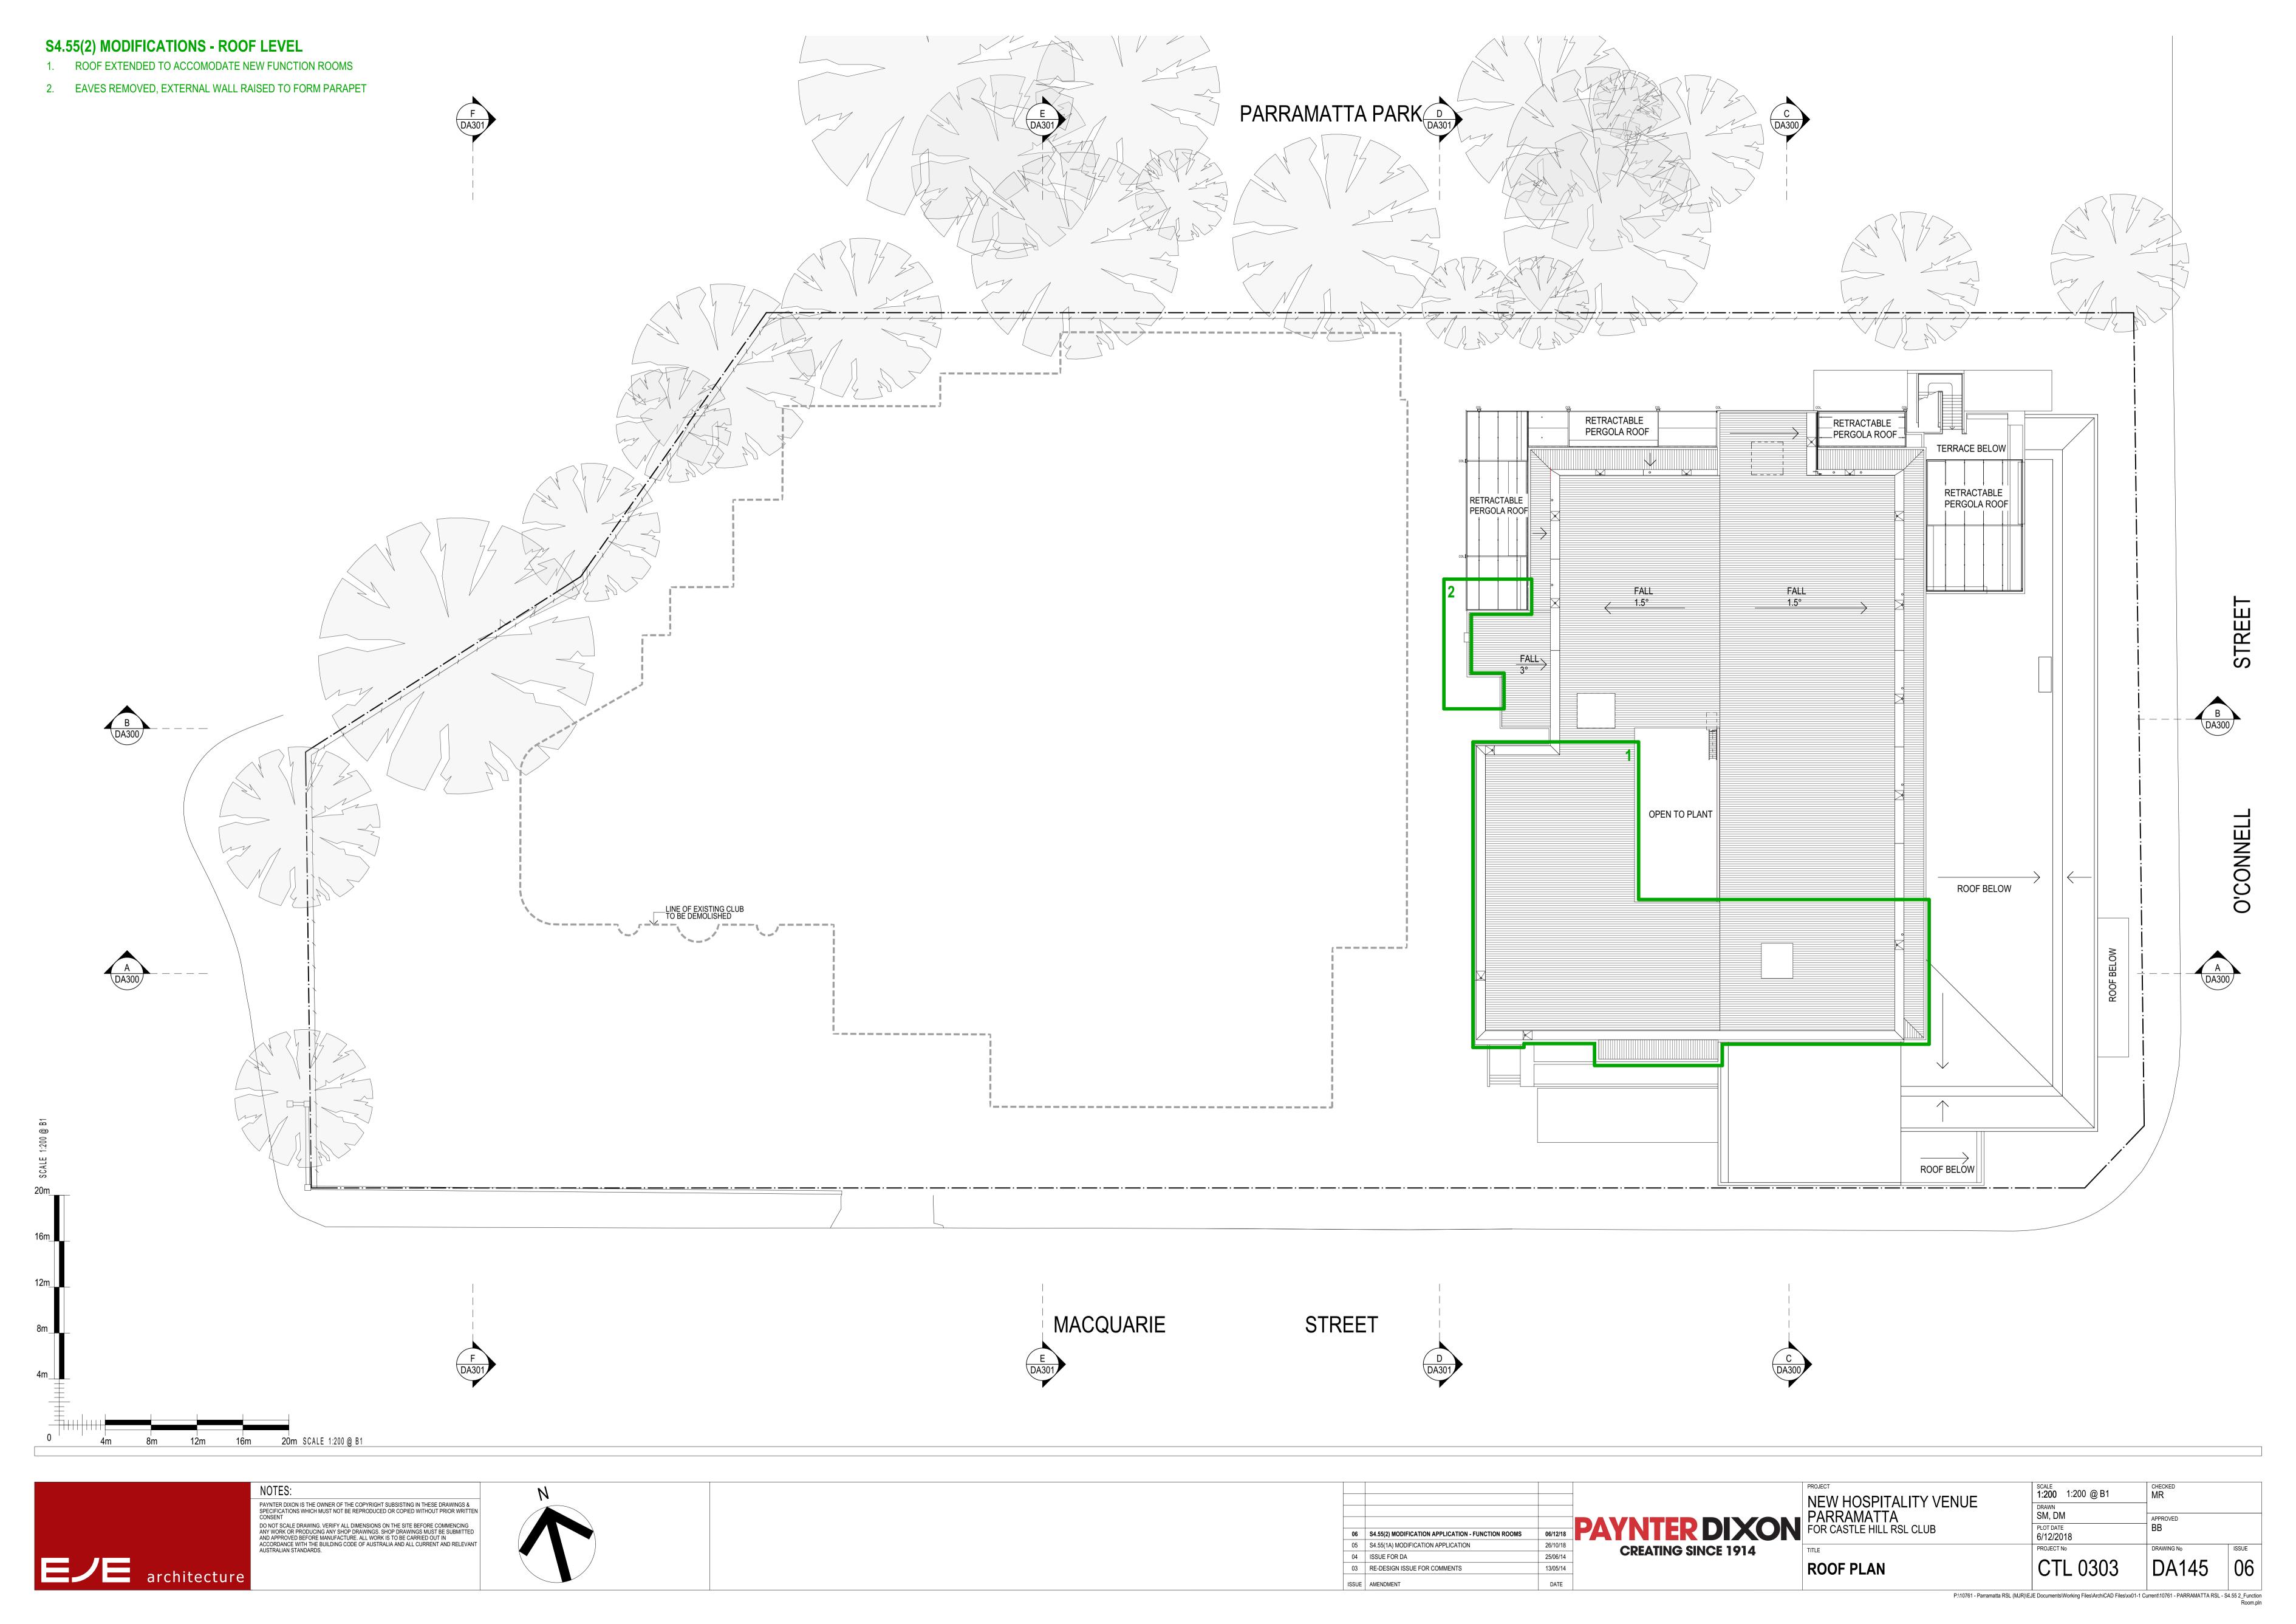

|           |
|-------------------------------------|-----------|
| YNTER DIXON FO                      | OR CASTLE |
| N<br>P                              | PARRAM    |

| BASEMENT 1 PLAN          | CTL 0303               | DA142         |
|--------------------------|------------------------|---------------|
| TITLE                    | PROJECT No             | DRAWING No    |
| FOR CASTLE HILL RSL CLUB | PLOT DATE<br>6/12/2018 | BB            |
| PARRAMATTA               | DRAWN<br>SM, DM        | APPROVED      |
| NEW HOSPITALITY VENUE    | 1:200 1:200 @ B1       | CHECKED<br>MR |
|                          |                        |               |

P:\10761 - Parramatta RSL (MJR)\EJE Documents\Working Files\ArchiCAD Files\xx01-1 Current\10761 - PARRAMATTA RSL - S4.55 2\_Function































| <b>05</b> 04 03 | S4.55(2) MODIFICATION APPLICATION - FUNCTION ROOMS S4.55(1A) MODIFICATION APPLICATION ISSUE FOR DA | 06/12/18<br>26/10/18<br>25/06/14 | PAYNTER DIXON CREATING SINCE 1914 | NE PA FOR |
|-----------------|----------------------------------------------------------------------------------------------------|----------------------------------|-----------------------------------|-----------|
| ISSUE           | AMENDMENT                                                                                          | DATE                             |                                   |           |