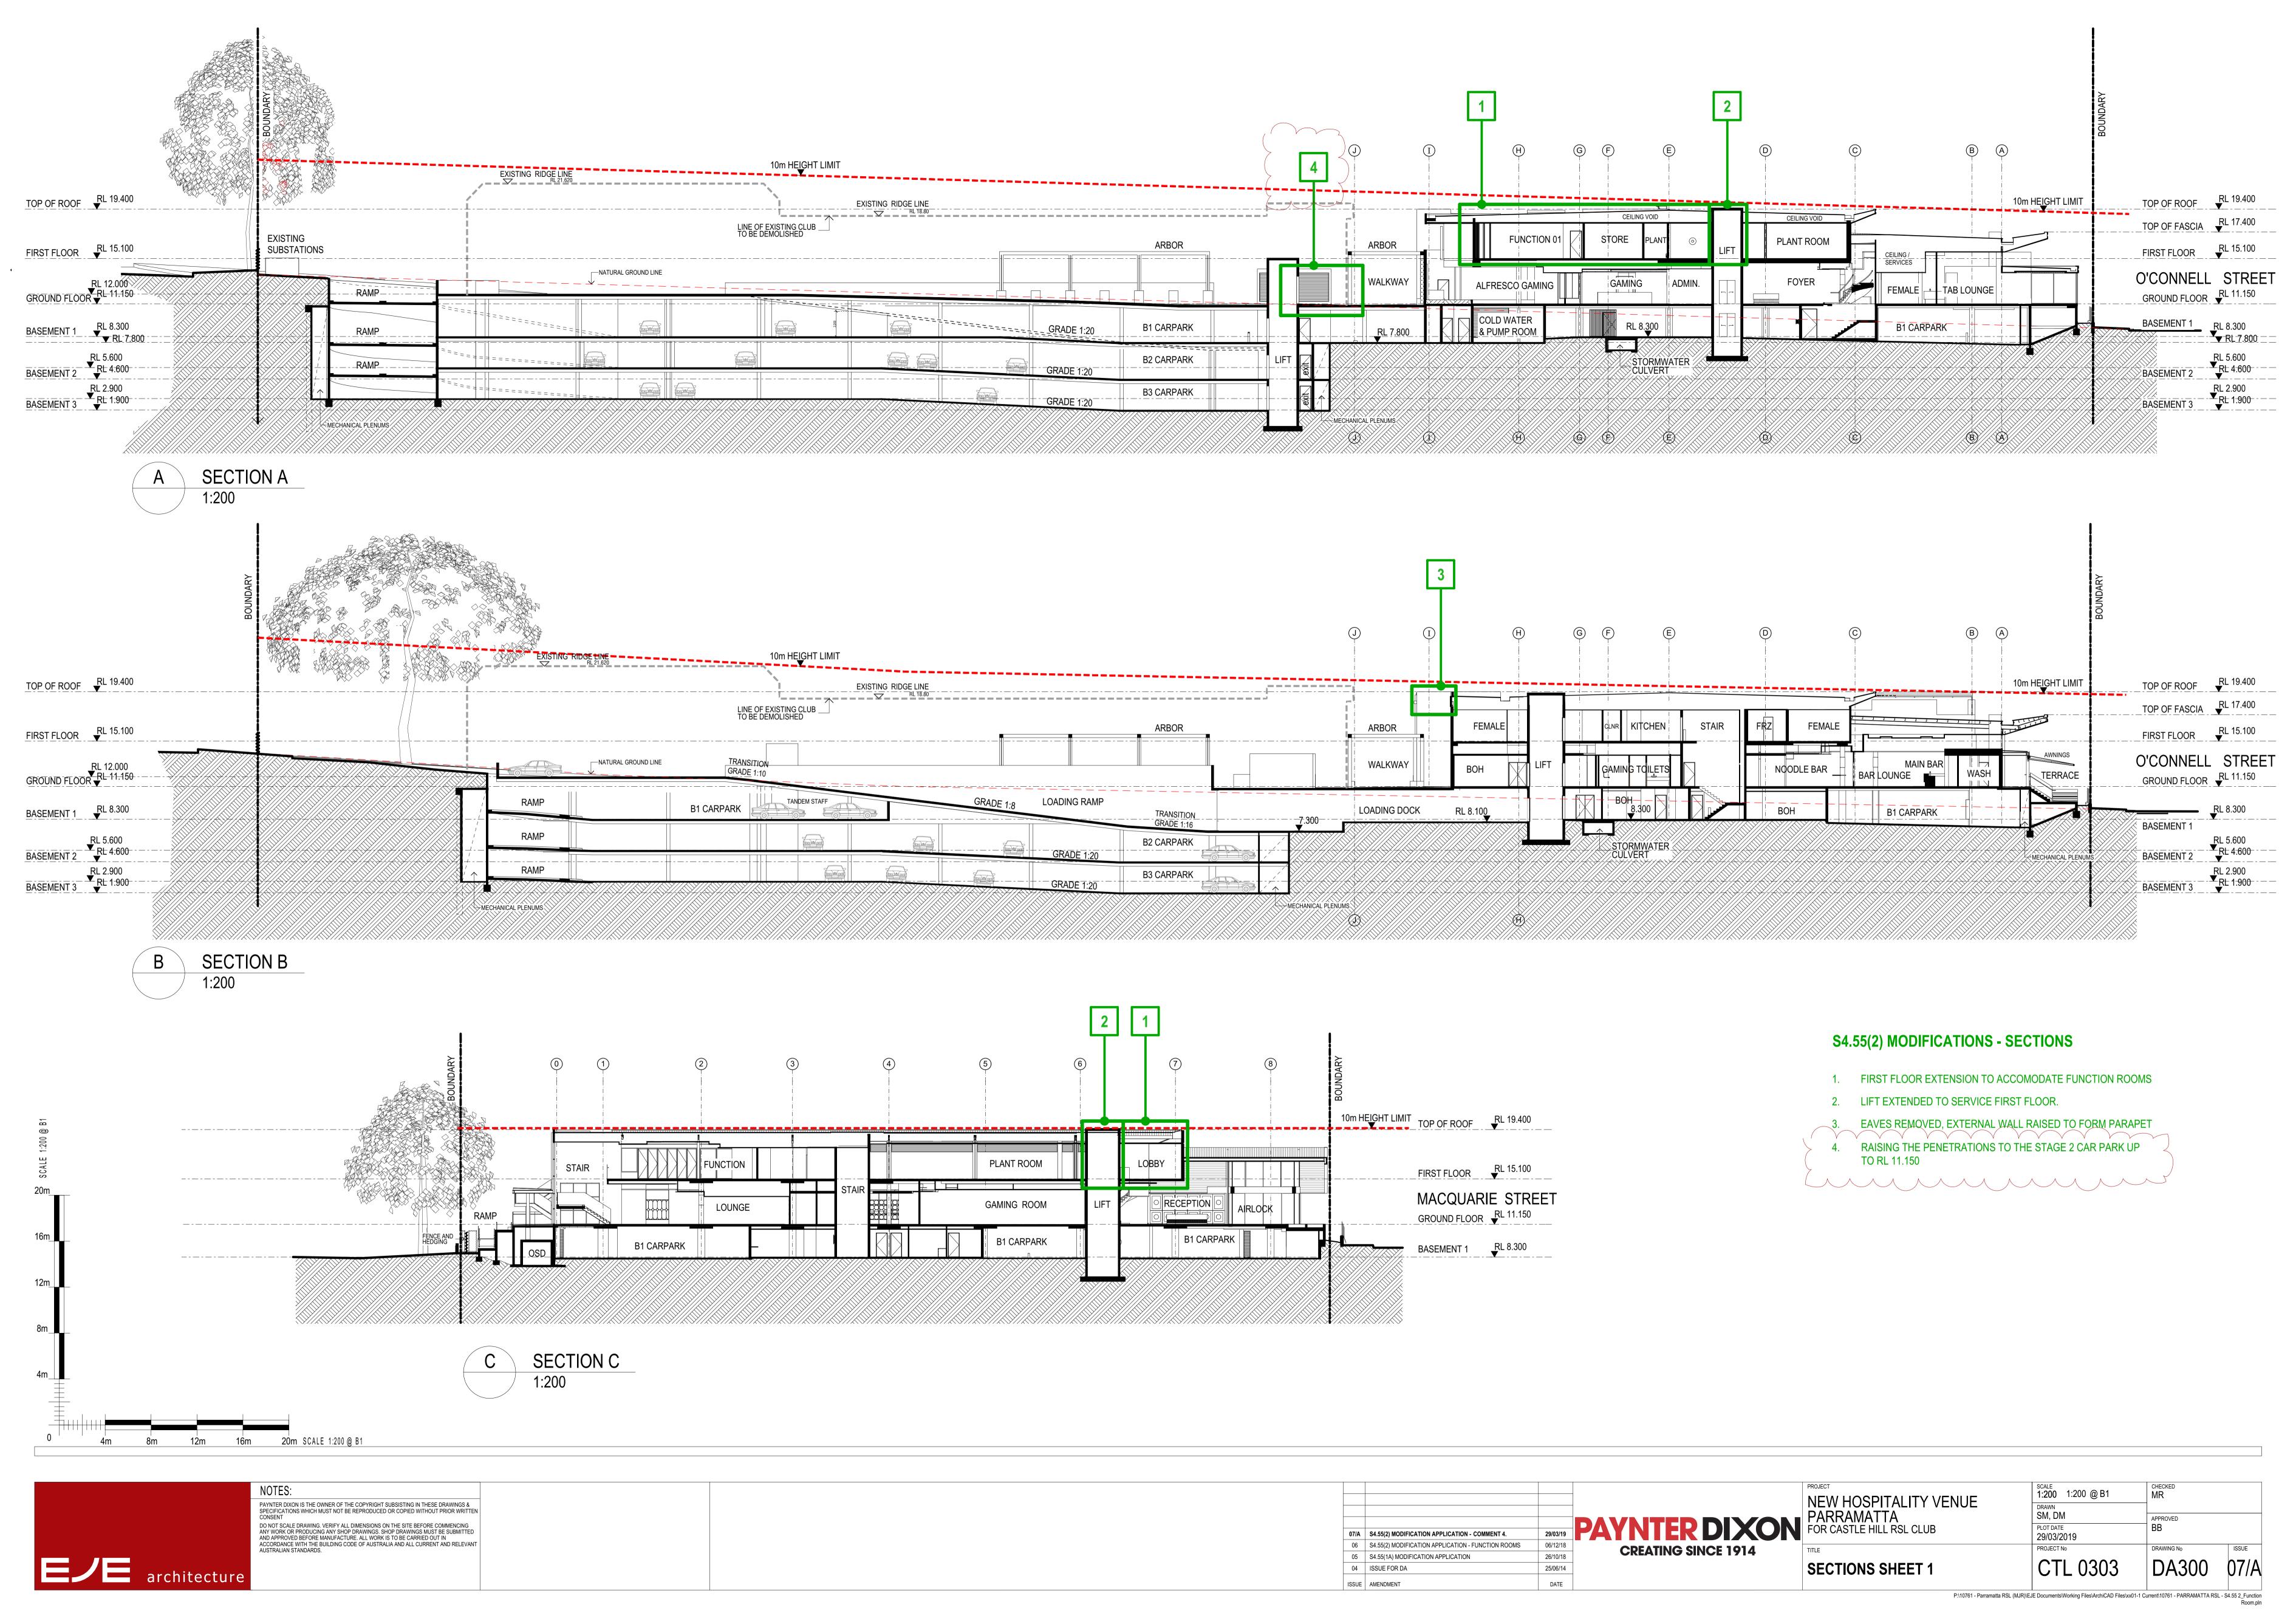

|
|-------------------------------------|-----------|
| YNTER DIXON FO                      | OR CASTLE |
| N<br>P                              | PARRAM    |

| BASEMENT 1 PLAN          | CTL 0303               | DA142         |
|--------------------------|------------------------|---------------|
| TITLE                    | PROJECT No             | DRAWING No    |
| FOR CASTLE HILL RSL CLUB | PLOT DATE<br>6/12/2018 | BB            |
| PARRAMATTA               | DRAWN<br>SM, DM        | APPROVED      |
| NEW HOSPITALITY VENUE    | 1:200 1:200 @ B1       | CHECKED<br>MR |
|                          |                        |               |

P:\10761 - Parramatta RSL (MJR)\EJE Documents\Working Files\ArchiCAD Files\xx01-1 Current\10761 - PARRAMATTA RSL - S4.55 2\_Function































| <b>05</b> 04 03 | S4.55(2) MODIFICATION APPLICATION - FUNCTION ROOMS S4.55(1A) MODIFICATION APPLICATION ISSUE FOR DA | 06/12/18<br>26/10/18<br>25/06/14 | PAYNTER DIXON CREATING SINCE 1914 | NE PA FOR |
|-----------------|----------------------------------------------------------------------------------------------------|----------------------------------|-----------------------------------|-----------|
| ISSUE           | AMENDMENT                                                                                          | DATE                             |                                   |           |