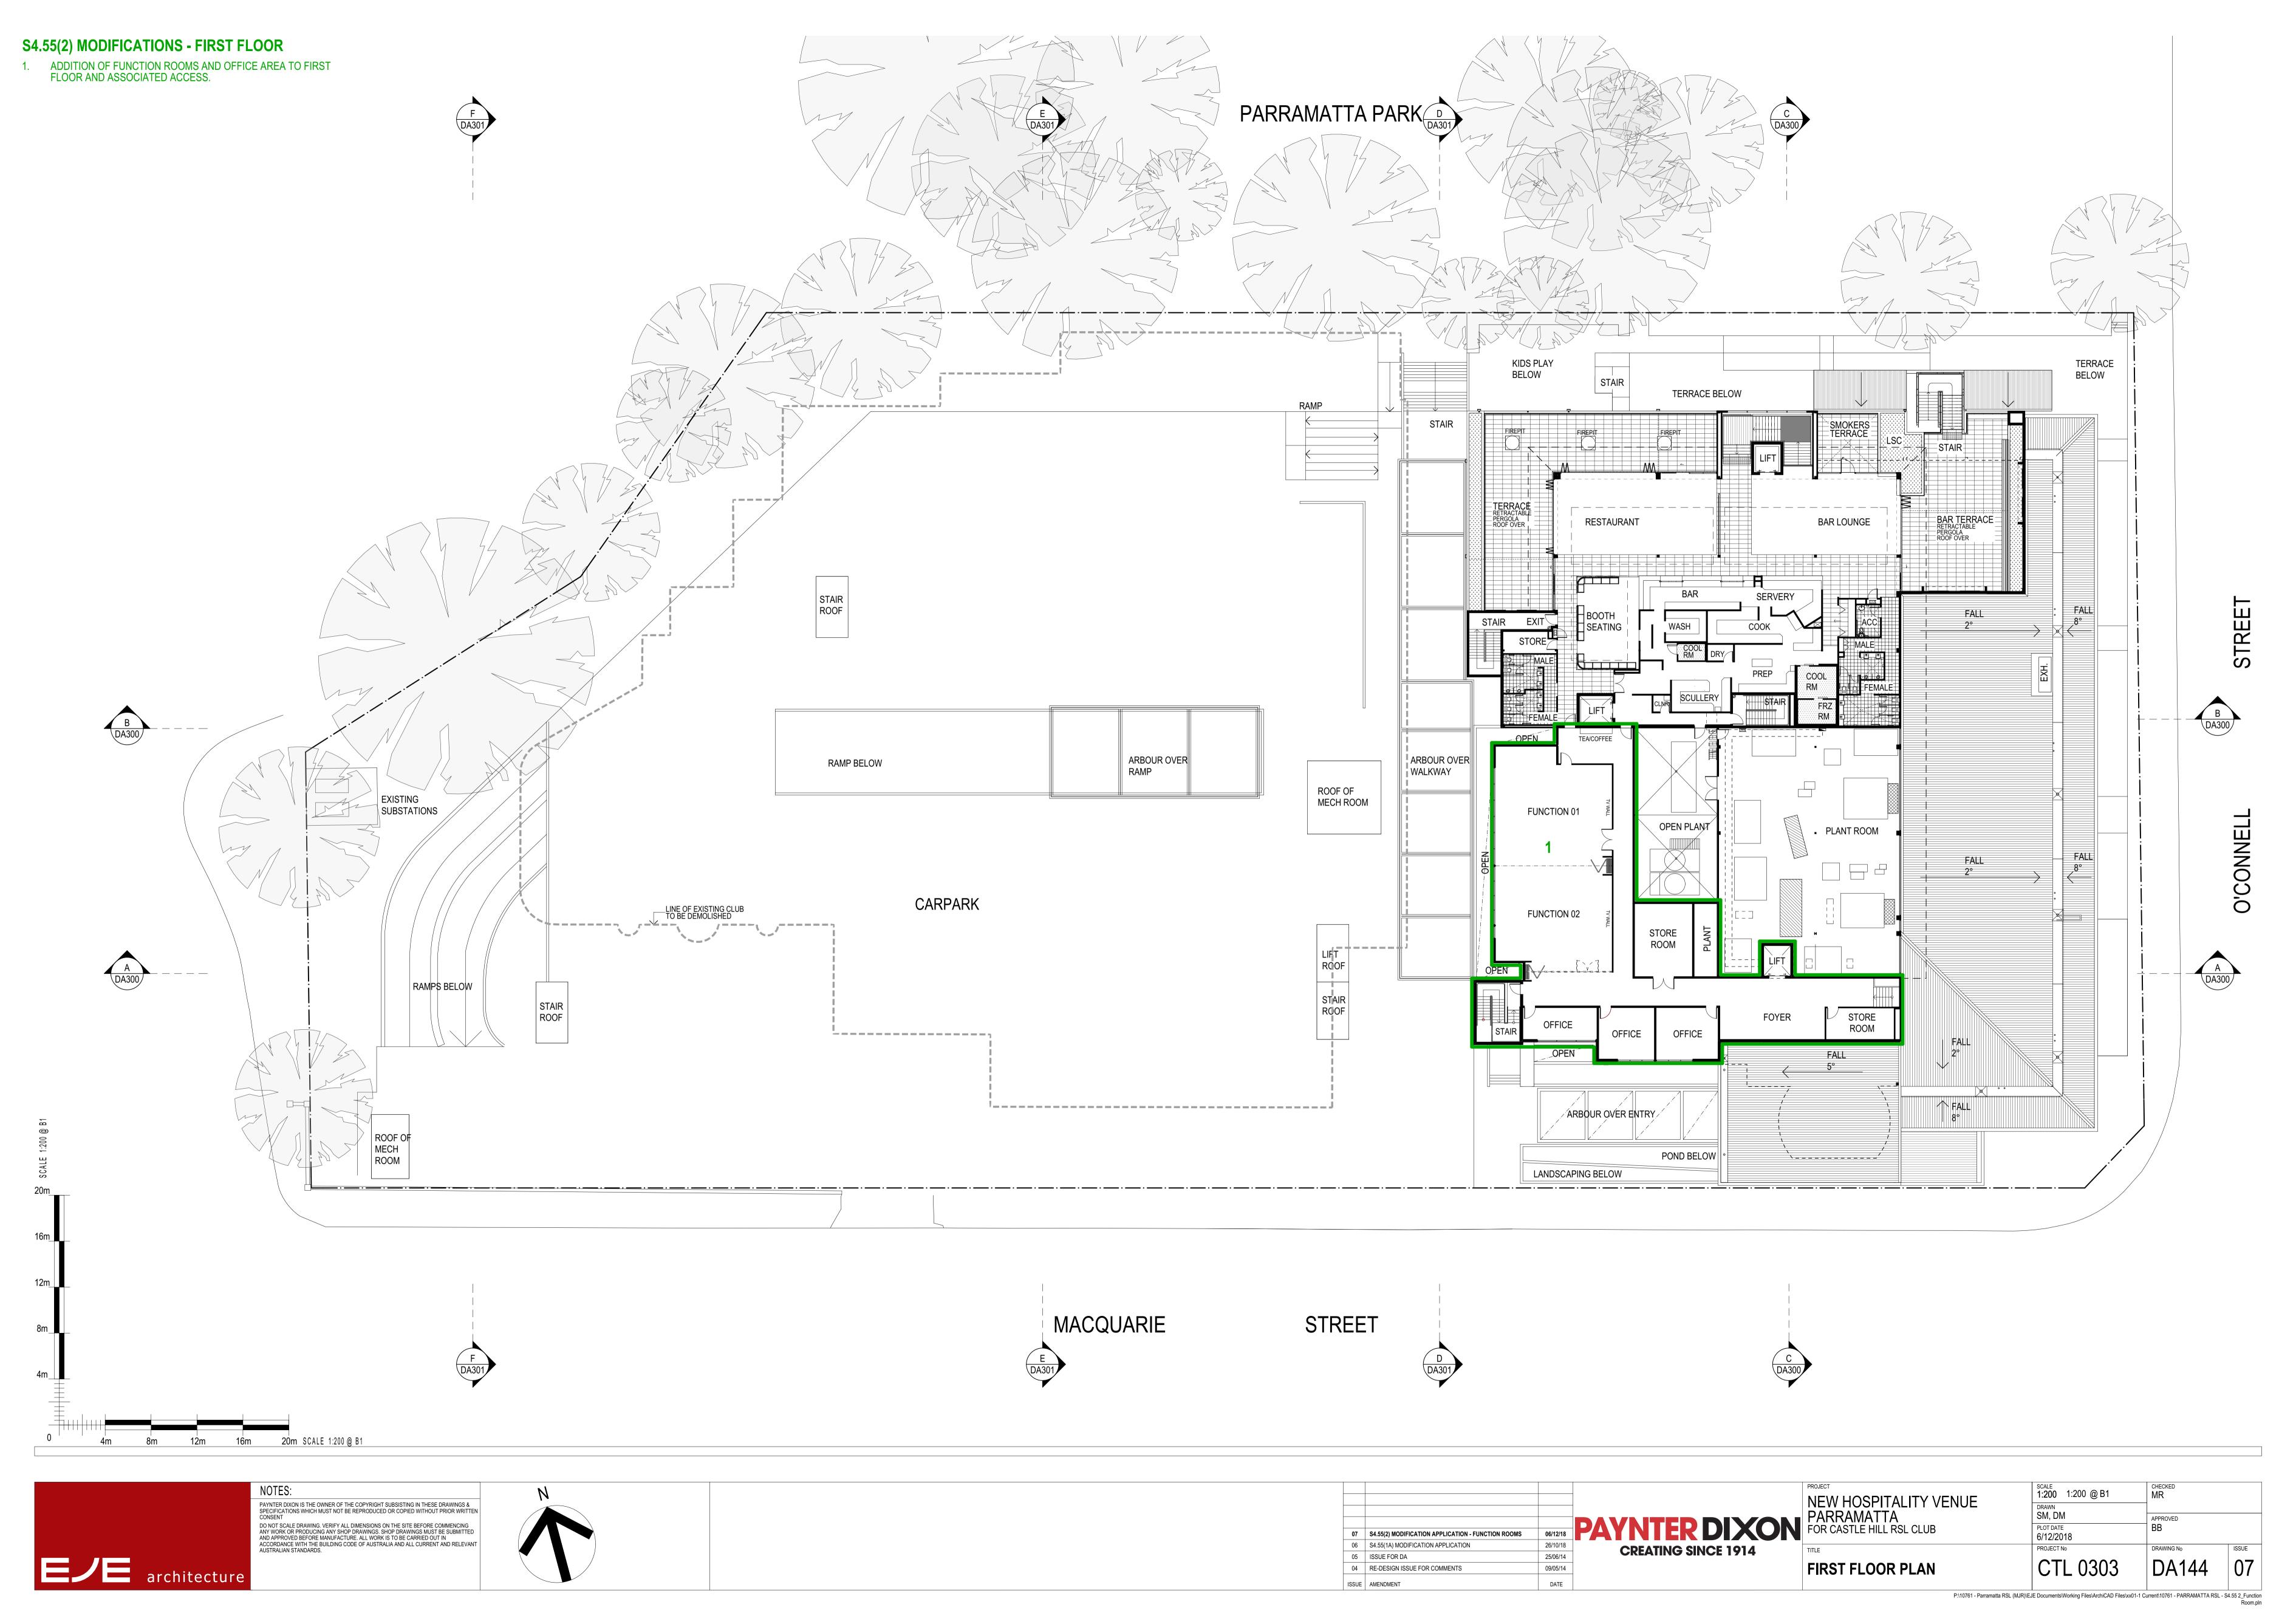

4 |           |
|-------------------------------------|-----------|
| YNTER DIXON FO                      | OR CASTLE |
| N<br>P                              | PARRAM    |

| BASEMENT 1 PLAN          | CTL 0303               | DA142         |
|--------------------------|------------------------|---------------|
| TITLE                    | PROJECT No             | DRAWING No    |
| FOR CASTLE HILL RSL CLUB | PLOT DATE<br>6/12/2018 | BB            |
| PARRAMATTA               | DRAWN<br>SM, DM        | APPROVED      |
| NEW HOSPITALITY VENUE    | 1:200 1:200 @ B1       | CHECKED<br>MR |
|                          |                        |               |

P:\10761 - Parramatta RSL (MJR)\EJE Documents\Working Files\ArchiCAD Files\xx01-1 Current\10761 - PARRAMATTA RSL - S4.55 2\_Function































| <b>05</b> 04 03 | S4.55(2) MODIFICATION APPLICATION - FUNCTION ROOMS S4.55(1A) MODIFICATION APPLICATION ISSUE FOR DA | 06/12/18<br>26/10/18<br>25/06/14 | PAYNTER DIXON CREATING SINCE 1914 | NE PA FOR |
|-----------------|----------------------------------------------------------------------------------------------------|----------------------------------|-----------------------------------|-----------|
| ISSUE           | AMENDMENT                                                                                          | DATE                             |                                   |           |