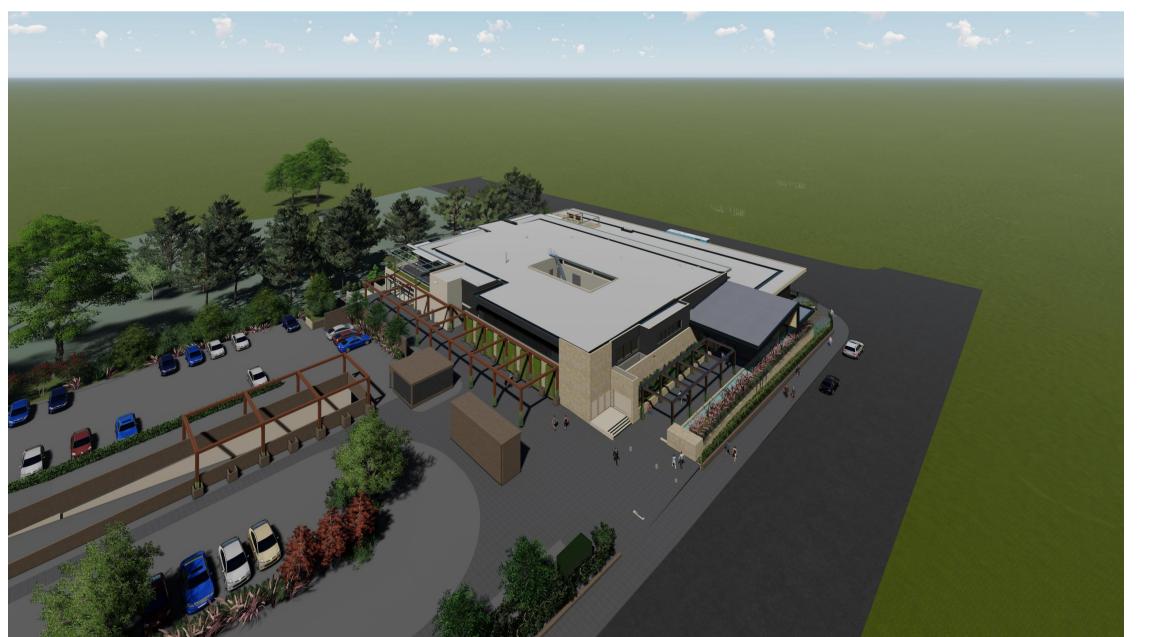

| YNTER DIXON FOR CREATING SINCE 1914 |           |
|-------------------------------------|-----------|
| YNTER DIXON FO                      | OR CASTLE |
| N<br>P                              | PARRAM    |

| BASEMENT 1 PLAN          | CTL 0303               | DA142         |
|--------------------------|------------------------|---------------|
| TITLE                    | PROJECT No             | DRAWING No    |
| FOR CASTLE HILL RSL CLUB | PLOT DATE<br>6/12/2018 | BB            |
| PARRAMATTA               | DRAWN<br>SM, DM        | APPROVED      |
| NEW HOSPITALITY VENUE    | 1:200 1:200 @ B1       | CHECKED<br>MR |
|                          |                        |               |