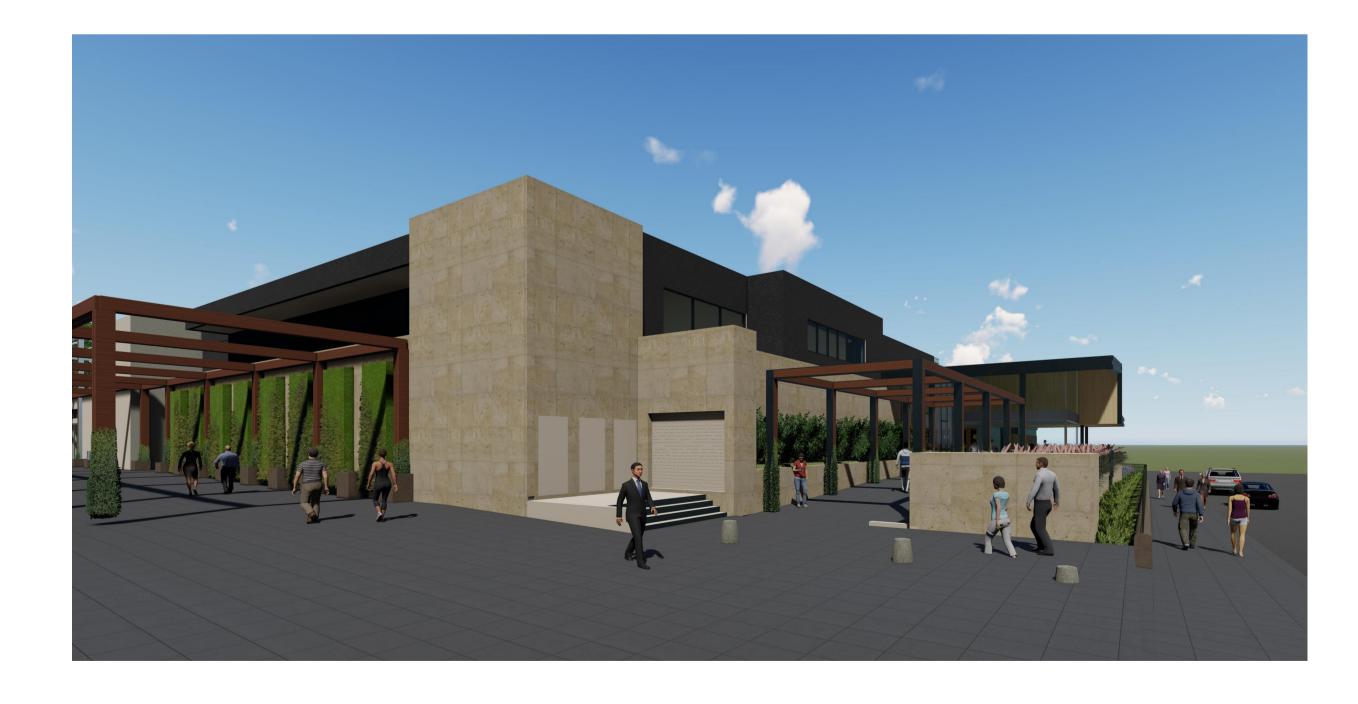

| YNTER DIXON FOR CREATING SINCE 1914 |           |
|-------------------------------------|-----------|
| YNTER DIXON FO                      | OR CASTLE |
| N<br>P                              | PARRAM    |

| BASEMENT 1 PLAN          | CTL 0303               | DA142         |
|--------------------------|------------------------|---------------|
| TITLE                    | PROJECT No             | DRAWING No    |
| FOR CASTLE HILL RSL CLUB | PLOT DATE<br>6/12/2018 | BB            |
| PARRAMATTA               | DRAWN<br>SM, DM        | APPROVED      |
| NEW HOSPITALITY VENUE    | 1:200 1:200 @ B1       | CHECKED<br>MR |
|                          |                        |               |