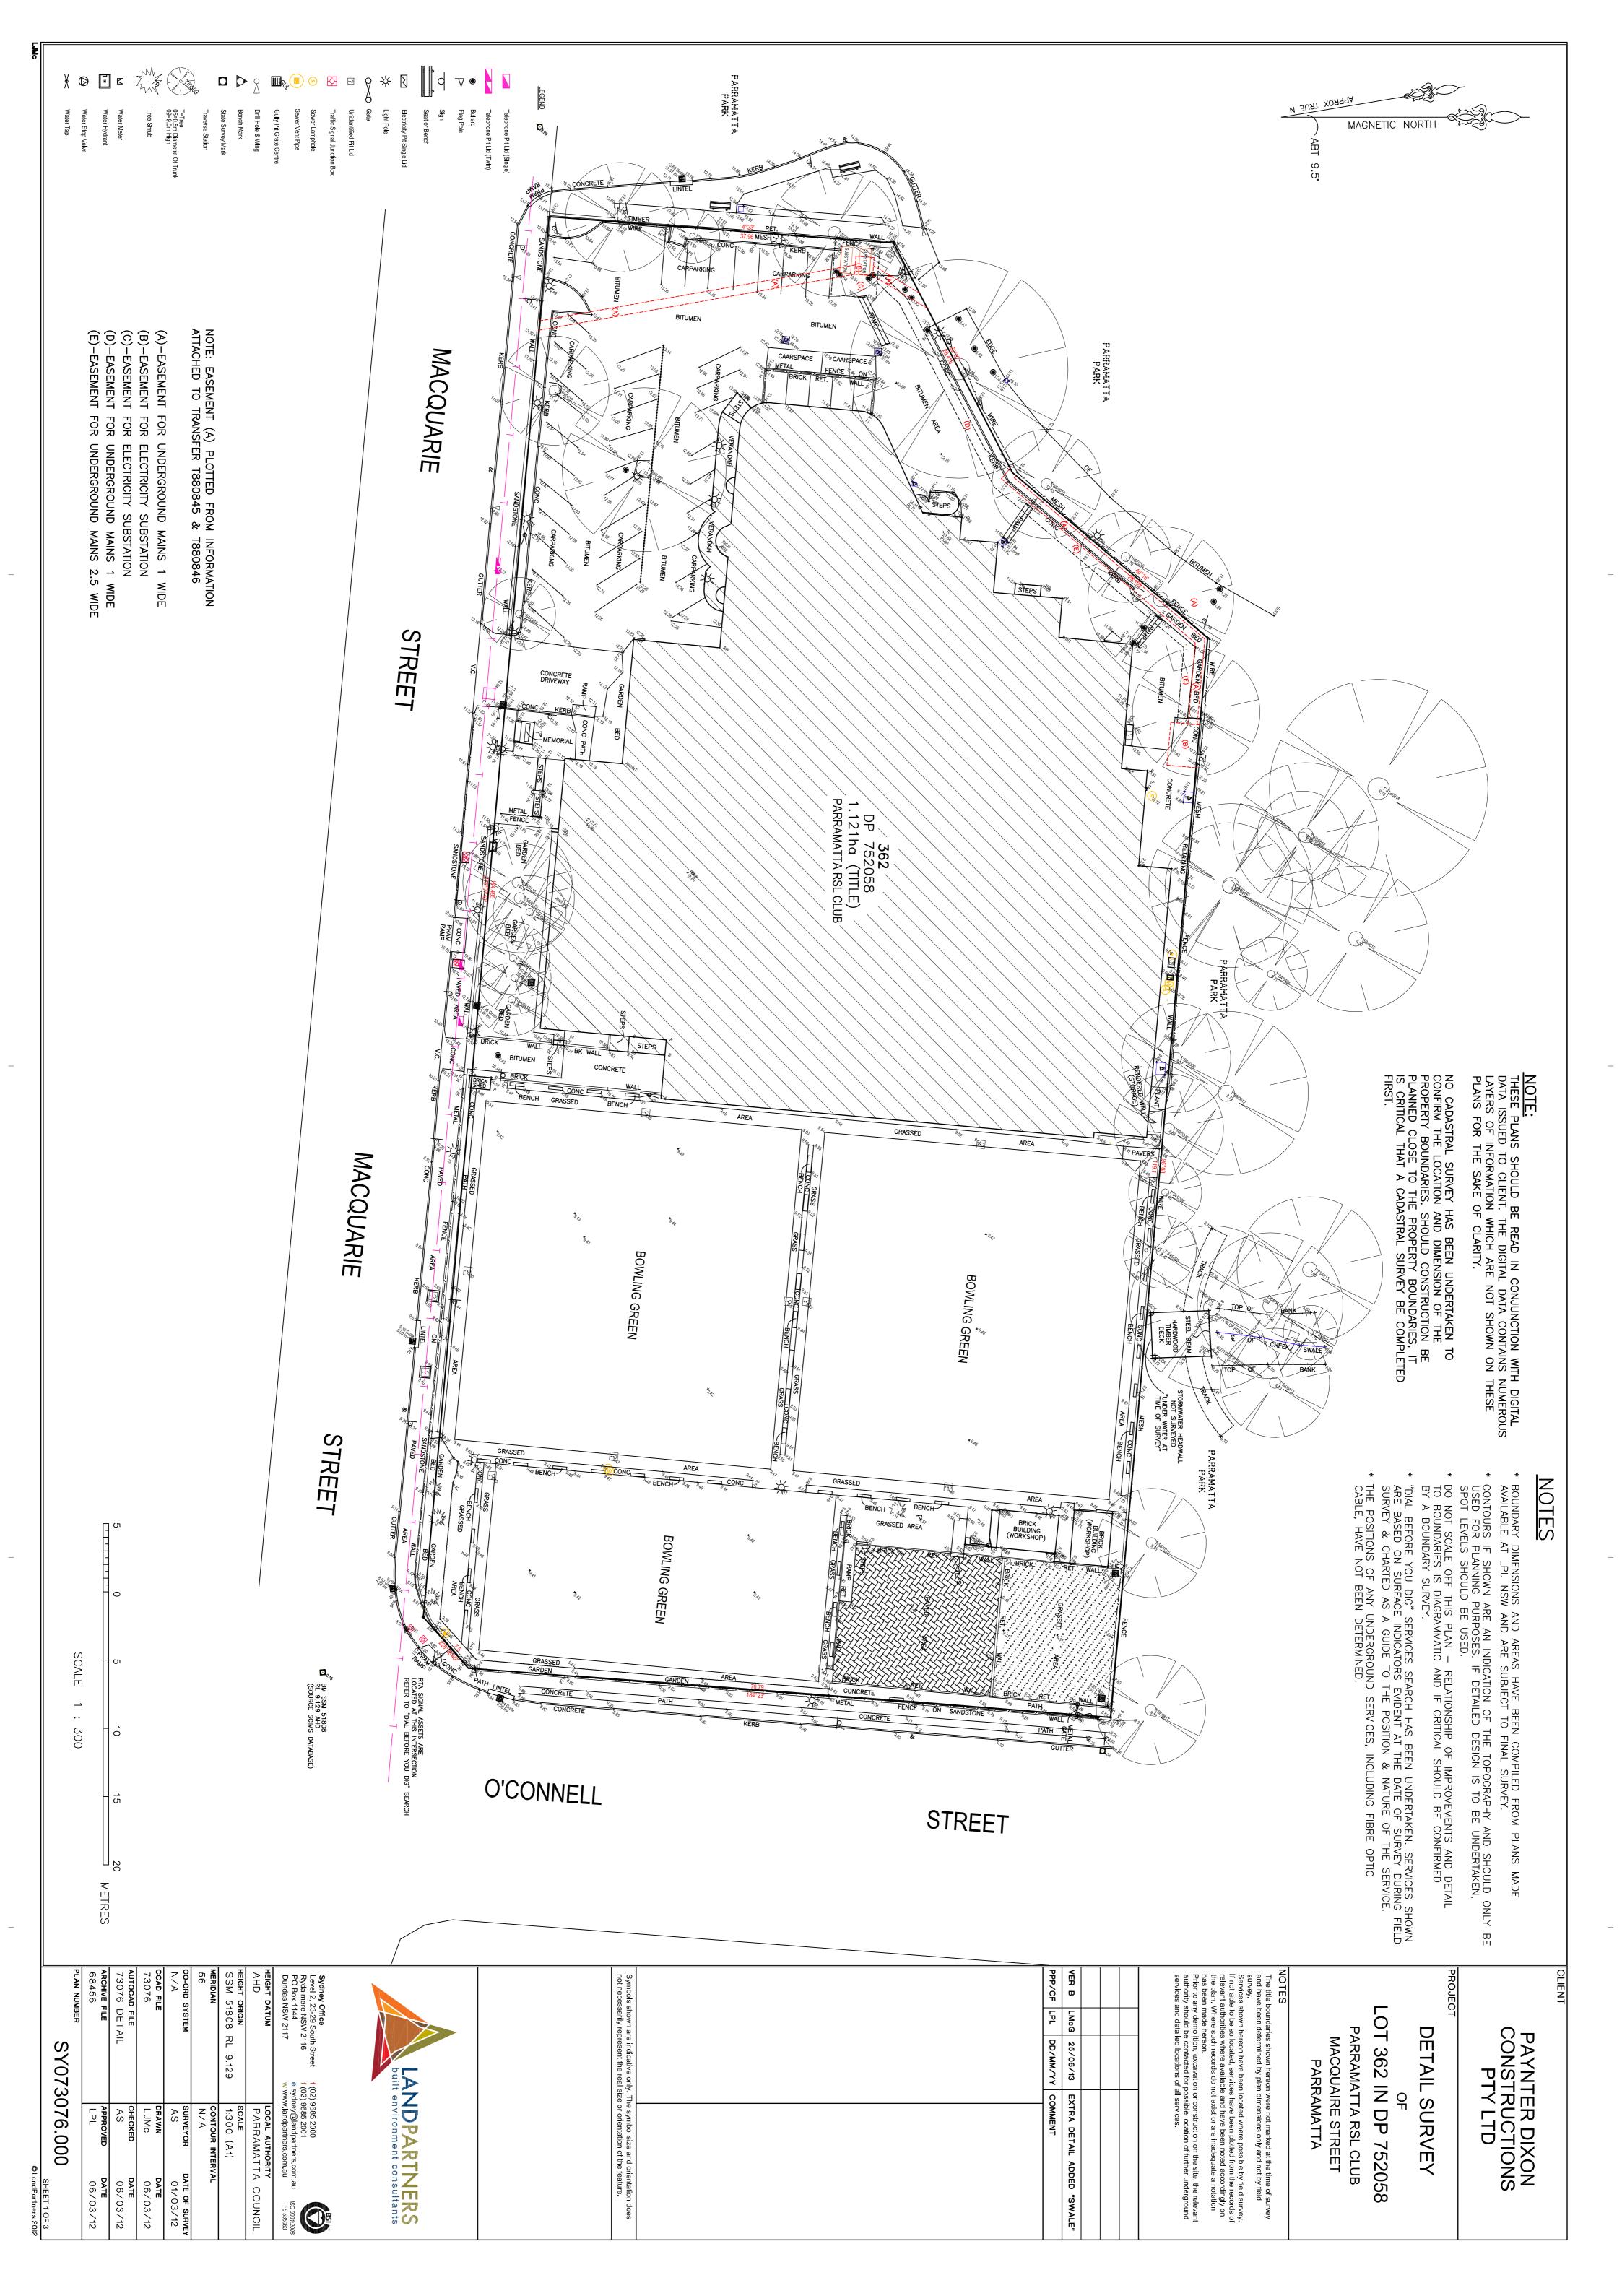

S4.55(2) MODIFICATIONS - GROUND LEVEL 1. ADMINISTRATION RELOCATED TO BASEMENT LEVEL 119.100 95° 08' DEEP ROOT PLANTING ZONE KIDS PLAY CONNECTION TO BE MADE TO CULVERT OSD TANK OSD TANK 2 ACCESS RAMP RL 8.300 CULVERT RL 8.300 GREASE ARRESTOR ROOM BIO ROOM Waste Recycle Zone TANDEM STAFF CHEM. STORE Open Cage Storage KEG ROOM RL8.300 DRY LOADING DOCK STORE FEMALE DN FROM GROUND RL 7.300 INWARD GOODS DISPERSEMENT ZONE 164 TANDEM STAFF PARKING RAMP 1:8 1:16 BASEMENT 2 BELOW ROOM FOOD COOLROOM 2 REFRIG. PLANT STORE NANCE PACKAGE COOLROOM TRAFFICABLE GRIDMESH FLOOR <SUPPLY AIR TO BASEMENT 2 & 3> AS PER STRUCTURAL AND MECHANICAL ENGINEERS DRAWINGS BASEMENT 1 CARPARKING -TOTAL SPACES 229 RL 7.800 ° COLD WATER \_ & PUMP ROOM SWITCH ROOM RL 8.300 154.485 275° 07' 40" ELECTRICAL SUBSTATION OVER 2900 x 5200 MASONRY EXHAUST RISER 