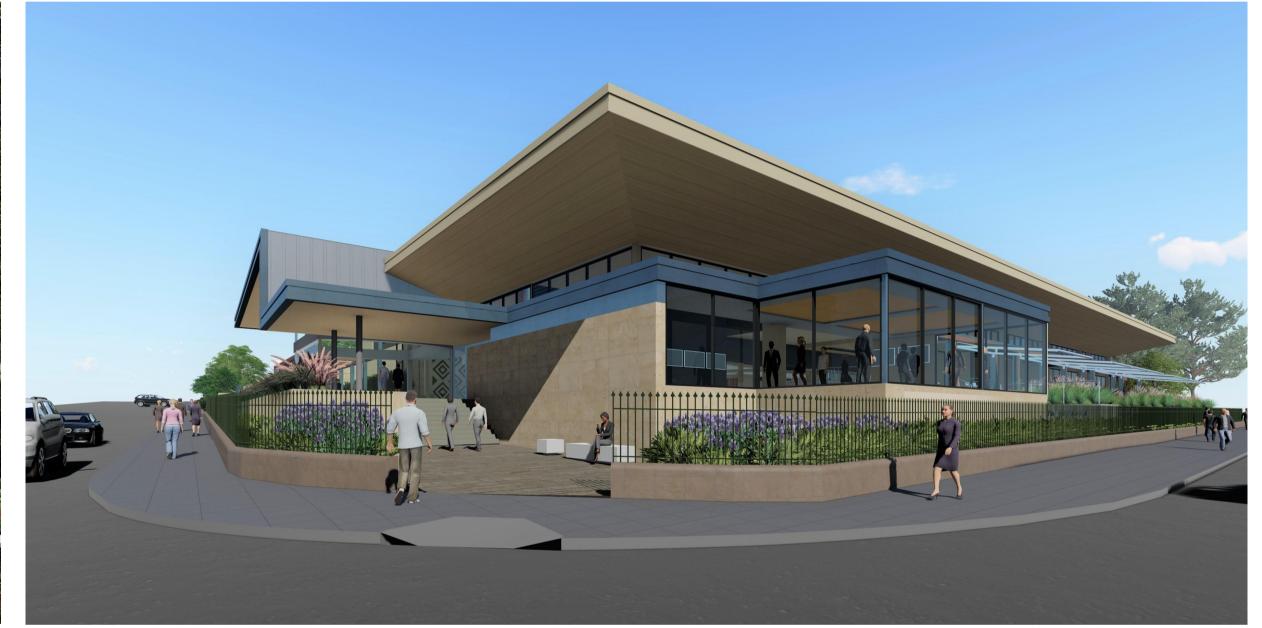

| YNTER DIXON FOR CREATING SINCE 1914 |           |
|-------------------------------------|-----------|
| YNTER DIXON FO                      | OR CASTLE |
| N<br>P                              | PARRAM    |

| BASEMENT 1 PLAN          | CTL 0303               | DA142         |
|--------------------------|------------------------|---------------|
| TITLE                    | PROJECT No             | DRAWING No    |
| FOR CASTLE HILL RSL CLUB | PLOT DATE<br>6/12/2018 | BB            |
| PARRAMATTA               | DRAWN<br>SM, DM        | APPROVED      |
| NEW HOSPITALITY VENUE    | 1:200 1:200 @ B1       | CHECKED<br>MR |
|                          |                        |               |