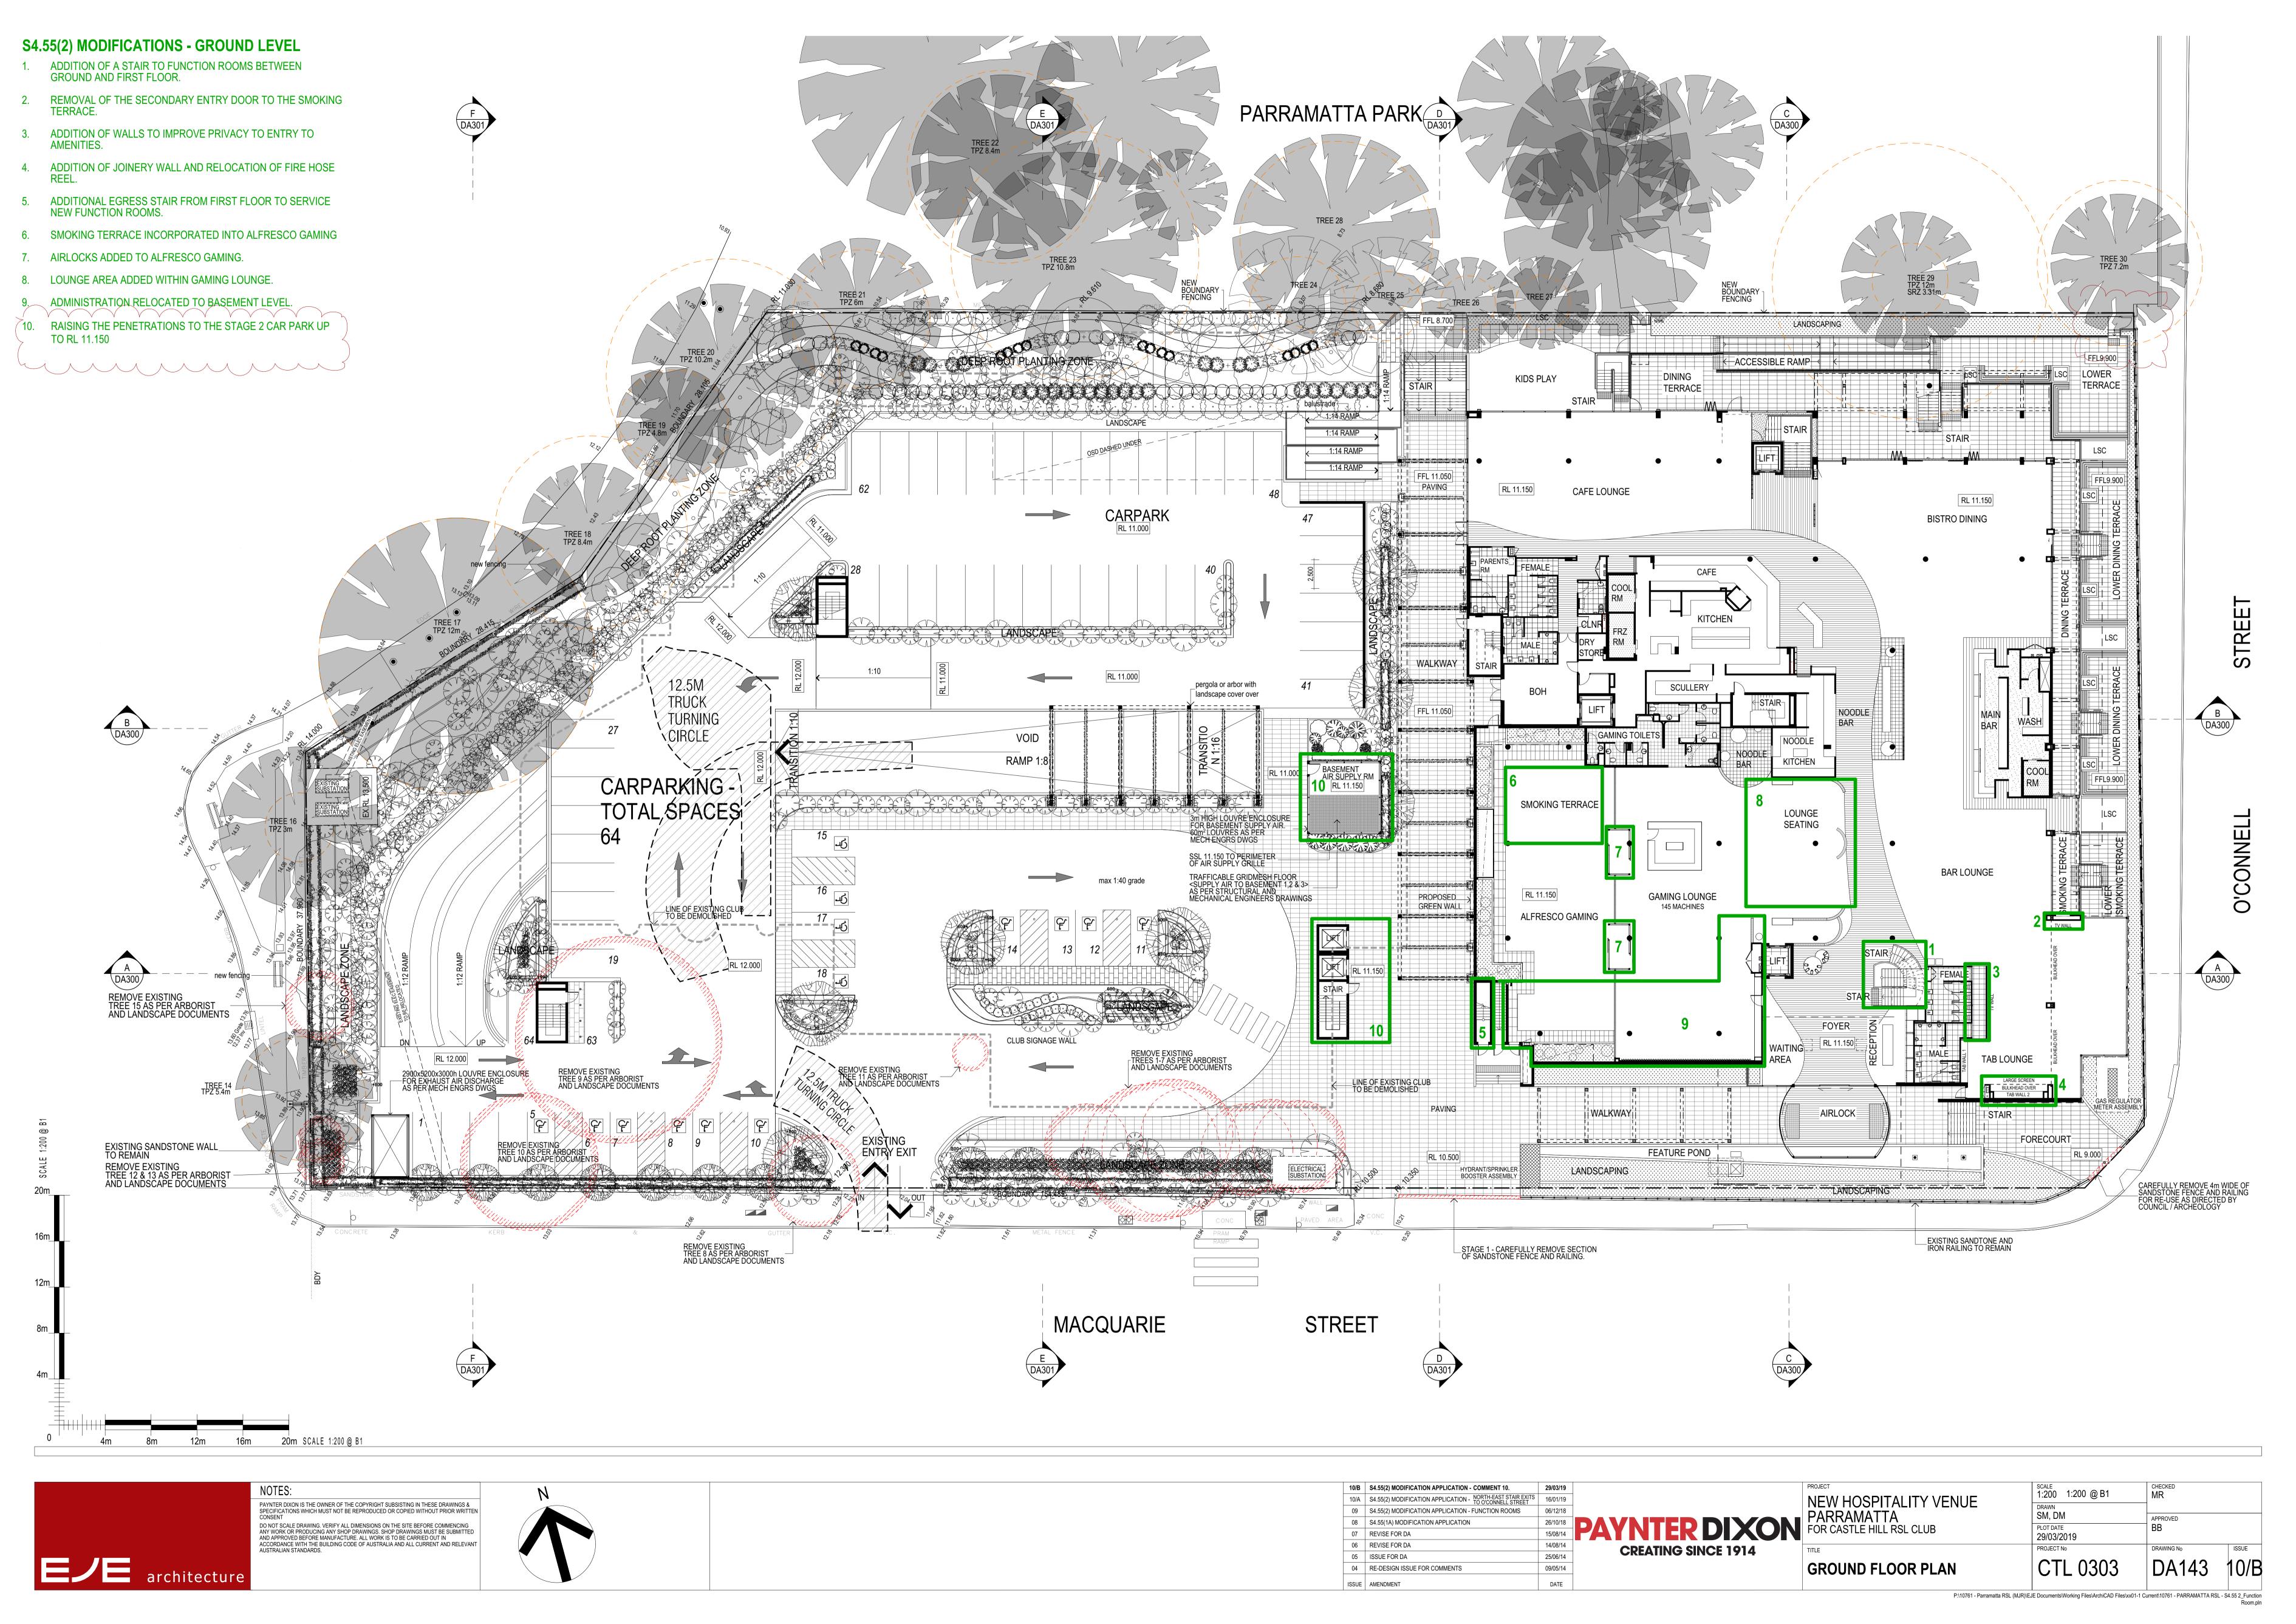

S4.55(2) MODIFICATIONS - GROUND LEVEL 1. ADMINISTRATION RELOCATED TO BASEMENT LEVEL 119.100 95° 08' DEEP ROOT PLANTING ZONE KIDS PLAY CONNECTION TO BE MADE TO CULVERT OSD TANK OSD TANK 2 ACCESS RAMP RL 8.300 CULVERT RL 8.300 GREASE ARRESTOR ROOM BIO ROOM Waste Recycle Zone TANDEM STAFF CHEM. STORE Open Cage Storage KEG ROOM RL8.300 DRY LOADING DOCK STORE FEMALE DN FROM GROUND RL 7.300 INWARD GOODS DISPERSEMENT ZONE 164 TANDEM STAFF PARKING RAMP 1:8 1:16 BASEMENT 2 BELOW ROOM FOOD COOLROOM 2 REFRIG. PLANT STORE NANCE PACKAGE COOLROOM TRAFFICABLE GRIDMESH FLOOR <SUPPLY AIR TO BASEMENT 2 & 3> AS PER STRUCTURAL AND MECHANICAL ENGINEERS DRAWINGS BASEMENT 1 CARPARKING -TOTAL SPACES 229 RL 7.800 ° COLD WATER \_ & PUMP ROOM SWITCH ROOM RL 8.300 154.485 275° 07' 40" ELECTRICAL SUBSTATION OVER 2900 x 5200 MASONRY EXHAUST RISER 