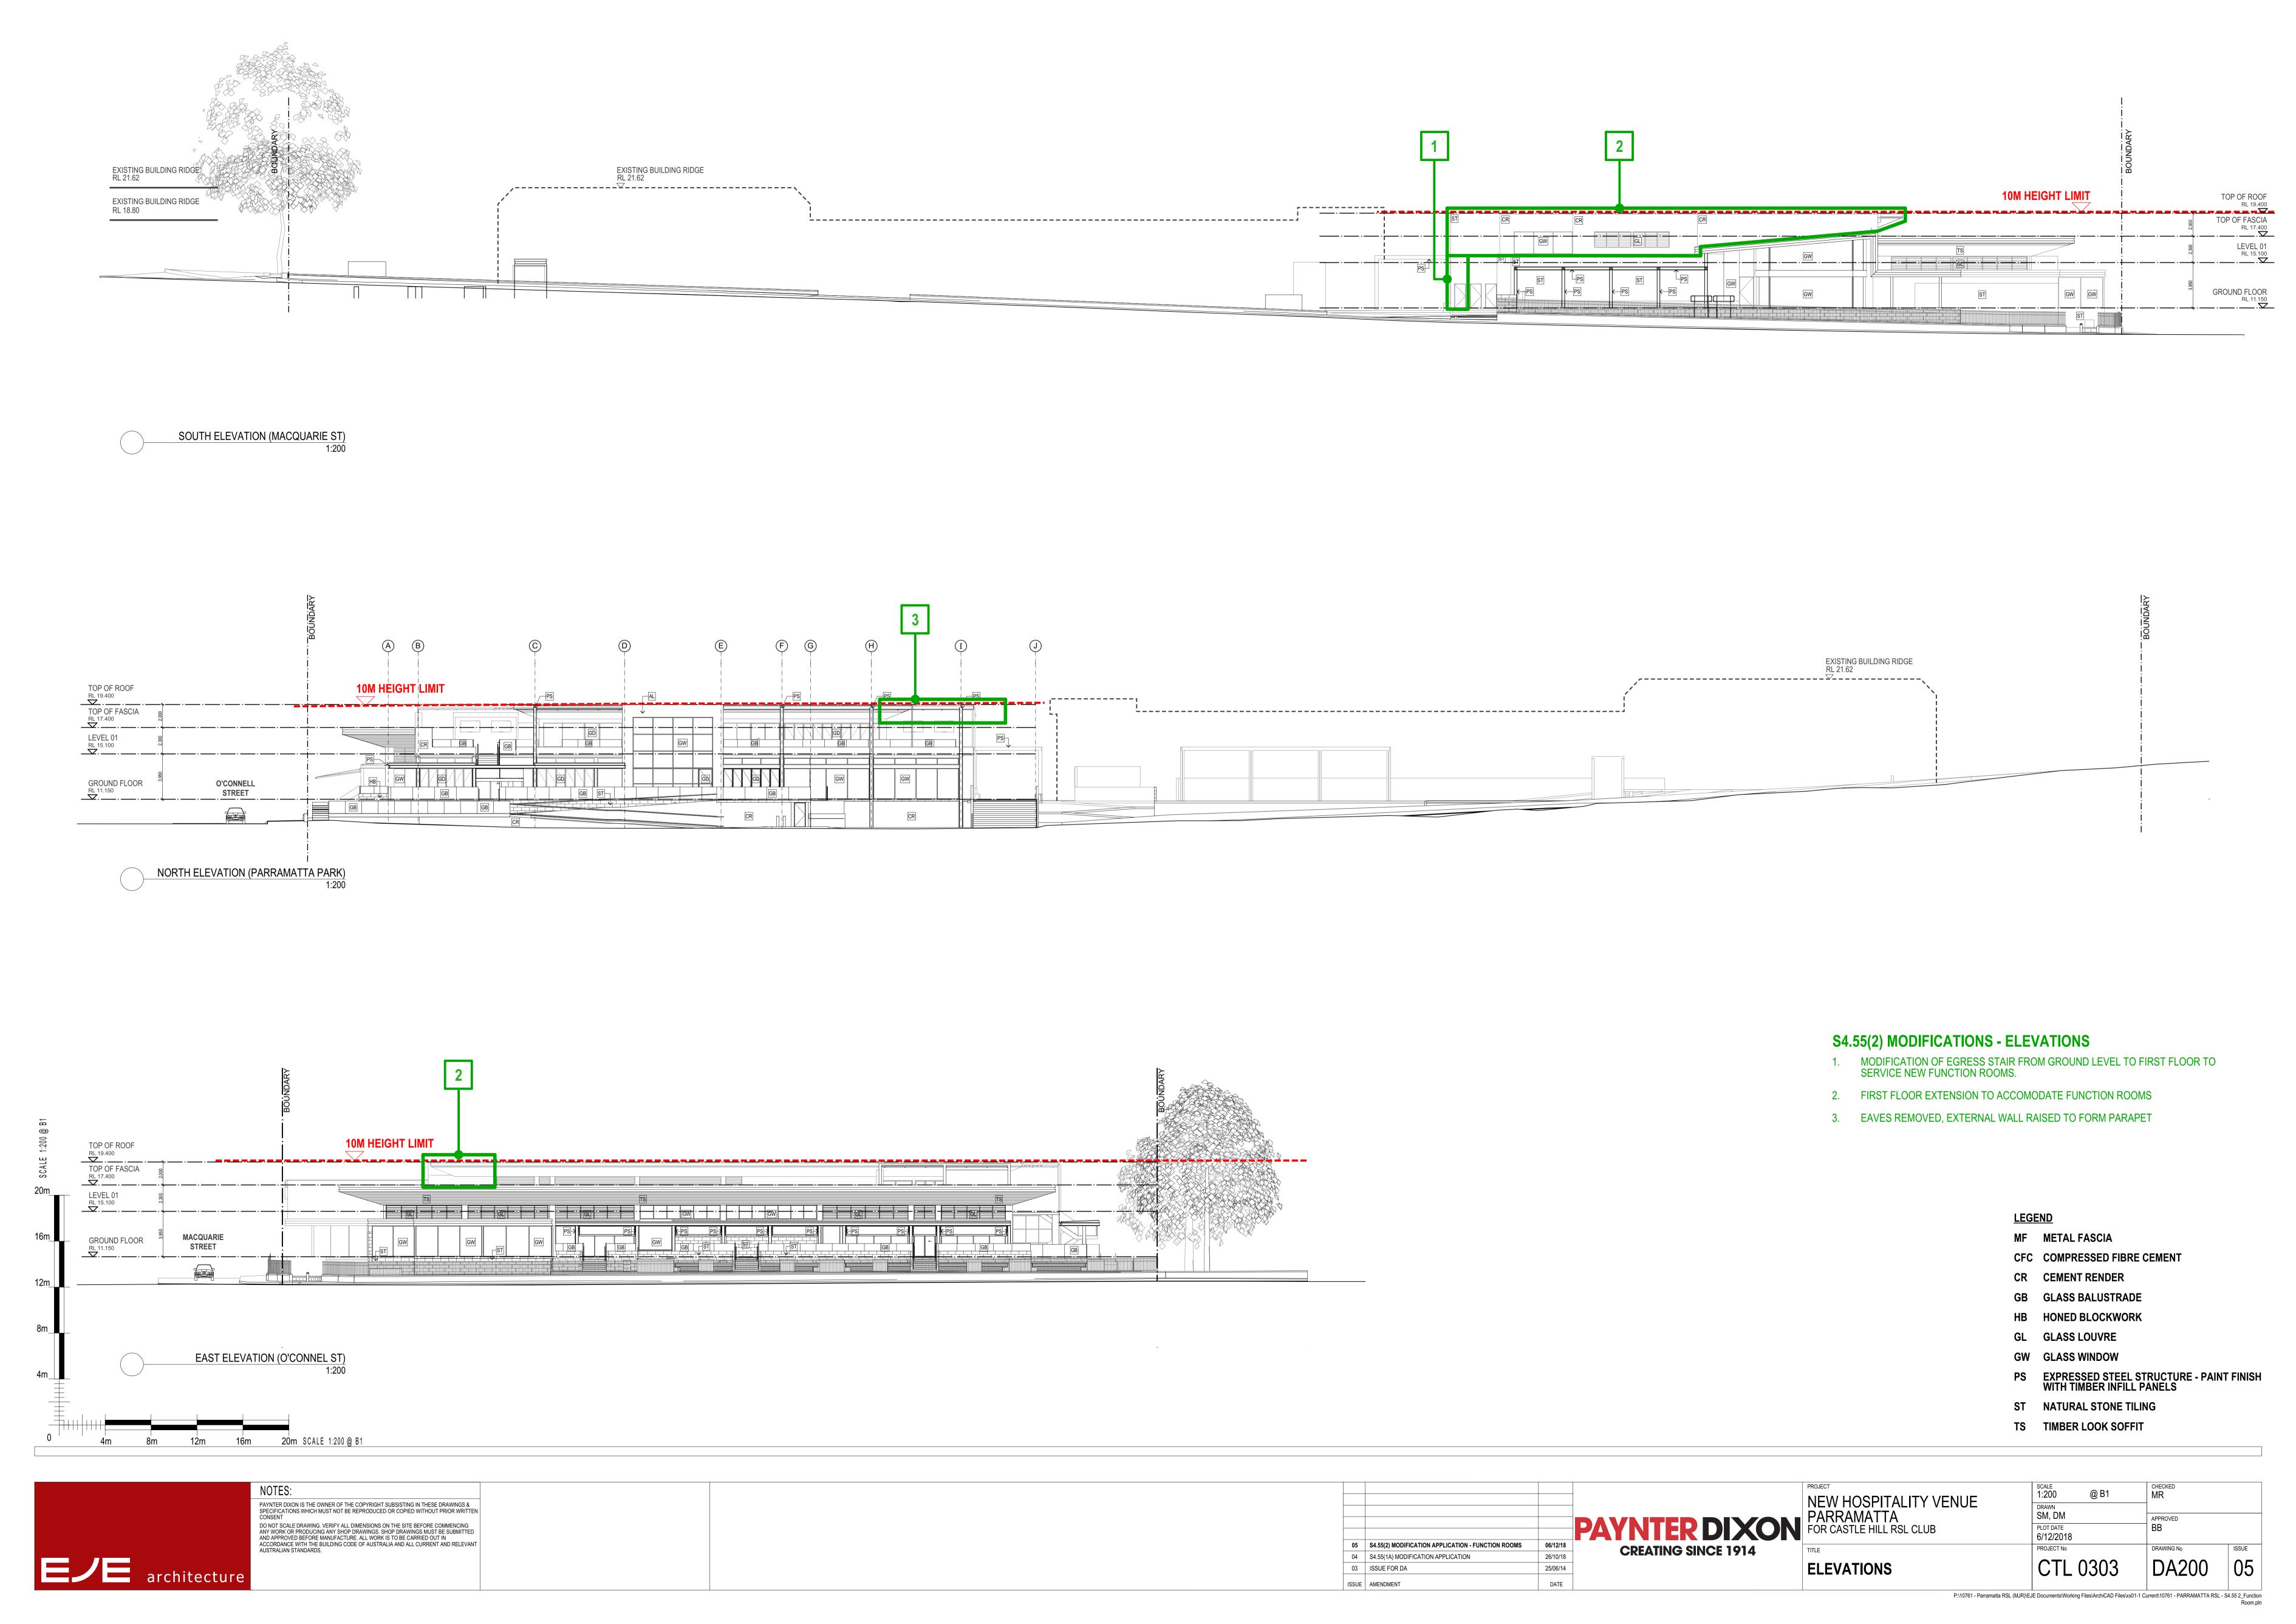

|
|-------------------------------------|-----------|
| YNTER DIXON FO                      | OR CASTLE |
| N<br>P                              | PARRAM    |

| BASEMENT 1 PLAN          | CTL 0303               | DA142         |
|--------------------------|------------------------|---------------|
| TITLE                    | PROJECT No             | DRAWING No    |
| FOR CASTLE HILL RSL CLUB | PLOT DATE<br>6/12/2018 | BB            |
| PARRAMATTA               | DRAWN<br>SM, DM        | APPROVED      |
| NEW HOSPITALITY VENUE    | 1:200 1:200 @ B1       | CHECKED<br>MR |
|                          |                        |               |

P:\10761 - Parramatta RSL (MJR)\EJE Documents\Working Files\ArchiCAD Files\xx01-1 Current\10761 - PARRAMATTA RSL - S4.55 2\_Function































| <b>05</b> 04 03 | S4.55(2) MODIFICATION APPLICATION - FUNCTION ROOMS S4.55(1A) MODIFICATION APPLICATION ISSUE FOR DA | 06/12/18<br>26/10/18<br>25/06/14 | PAYNTER DIXON CREATING SINCE 1914 | NE PA FOR |
|-----------------|----------------------------------------------------------------------------------------------------|----------------------------------|-----------------------------------|-----------|
| ISSUE           | AMENDMENT                                                                                          | DATE                             |                                   |           |