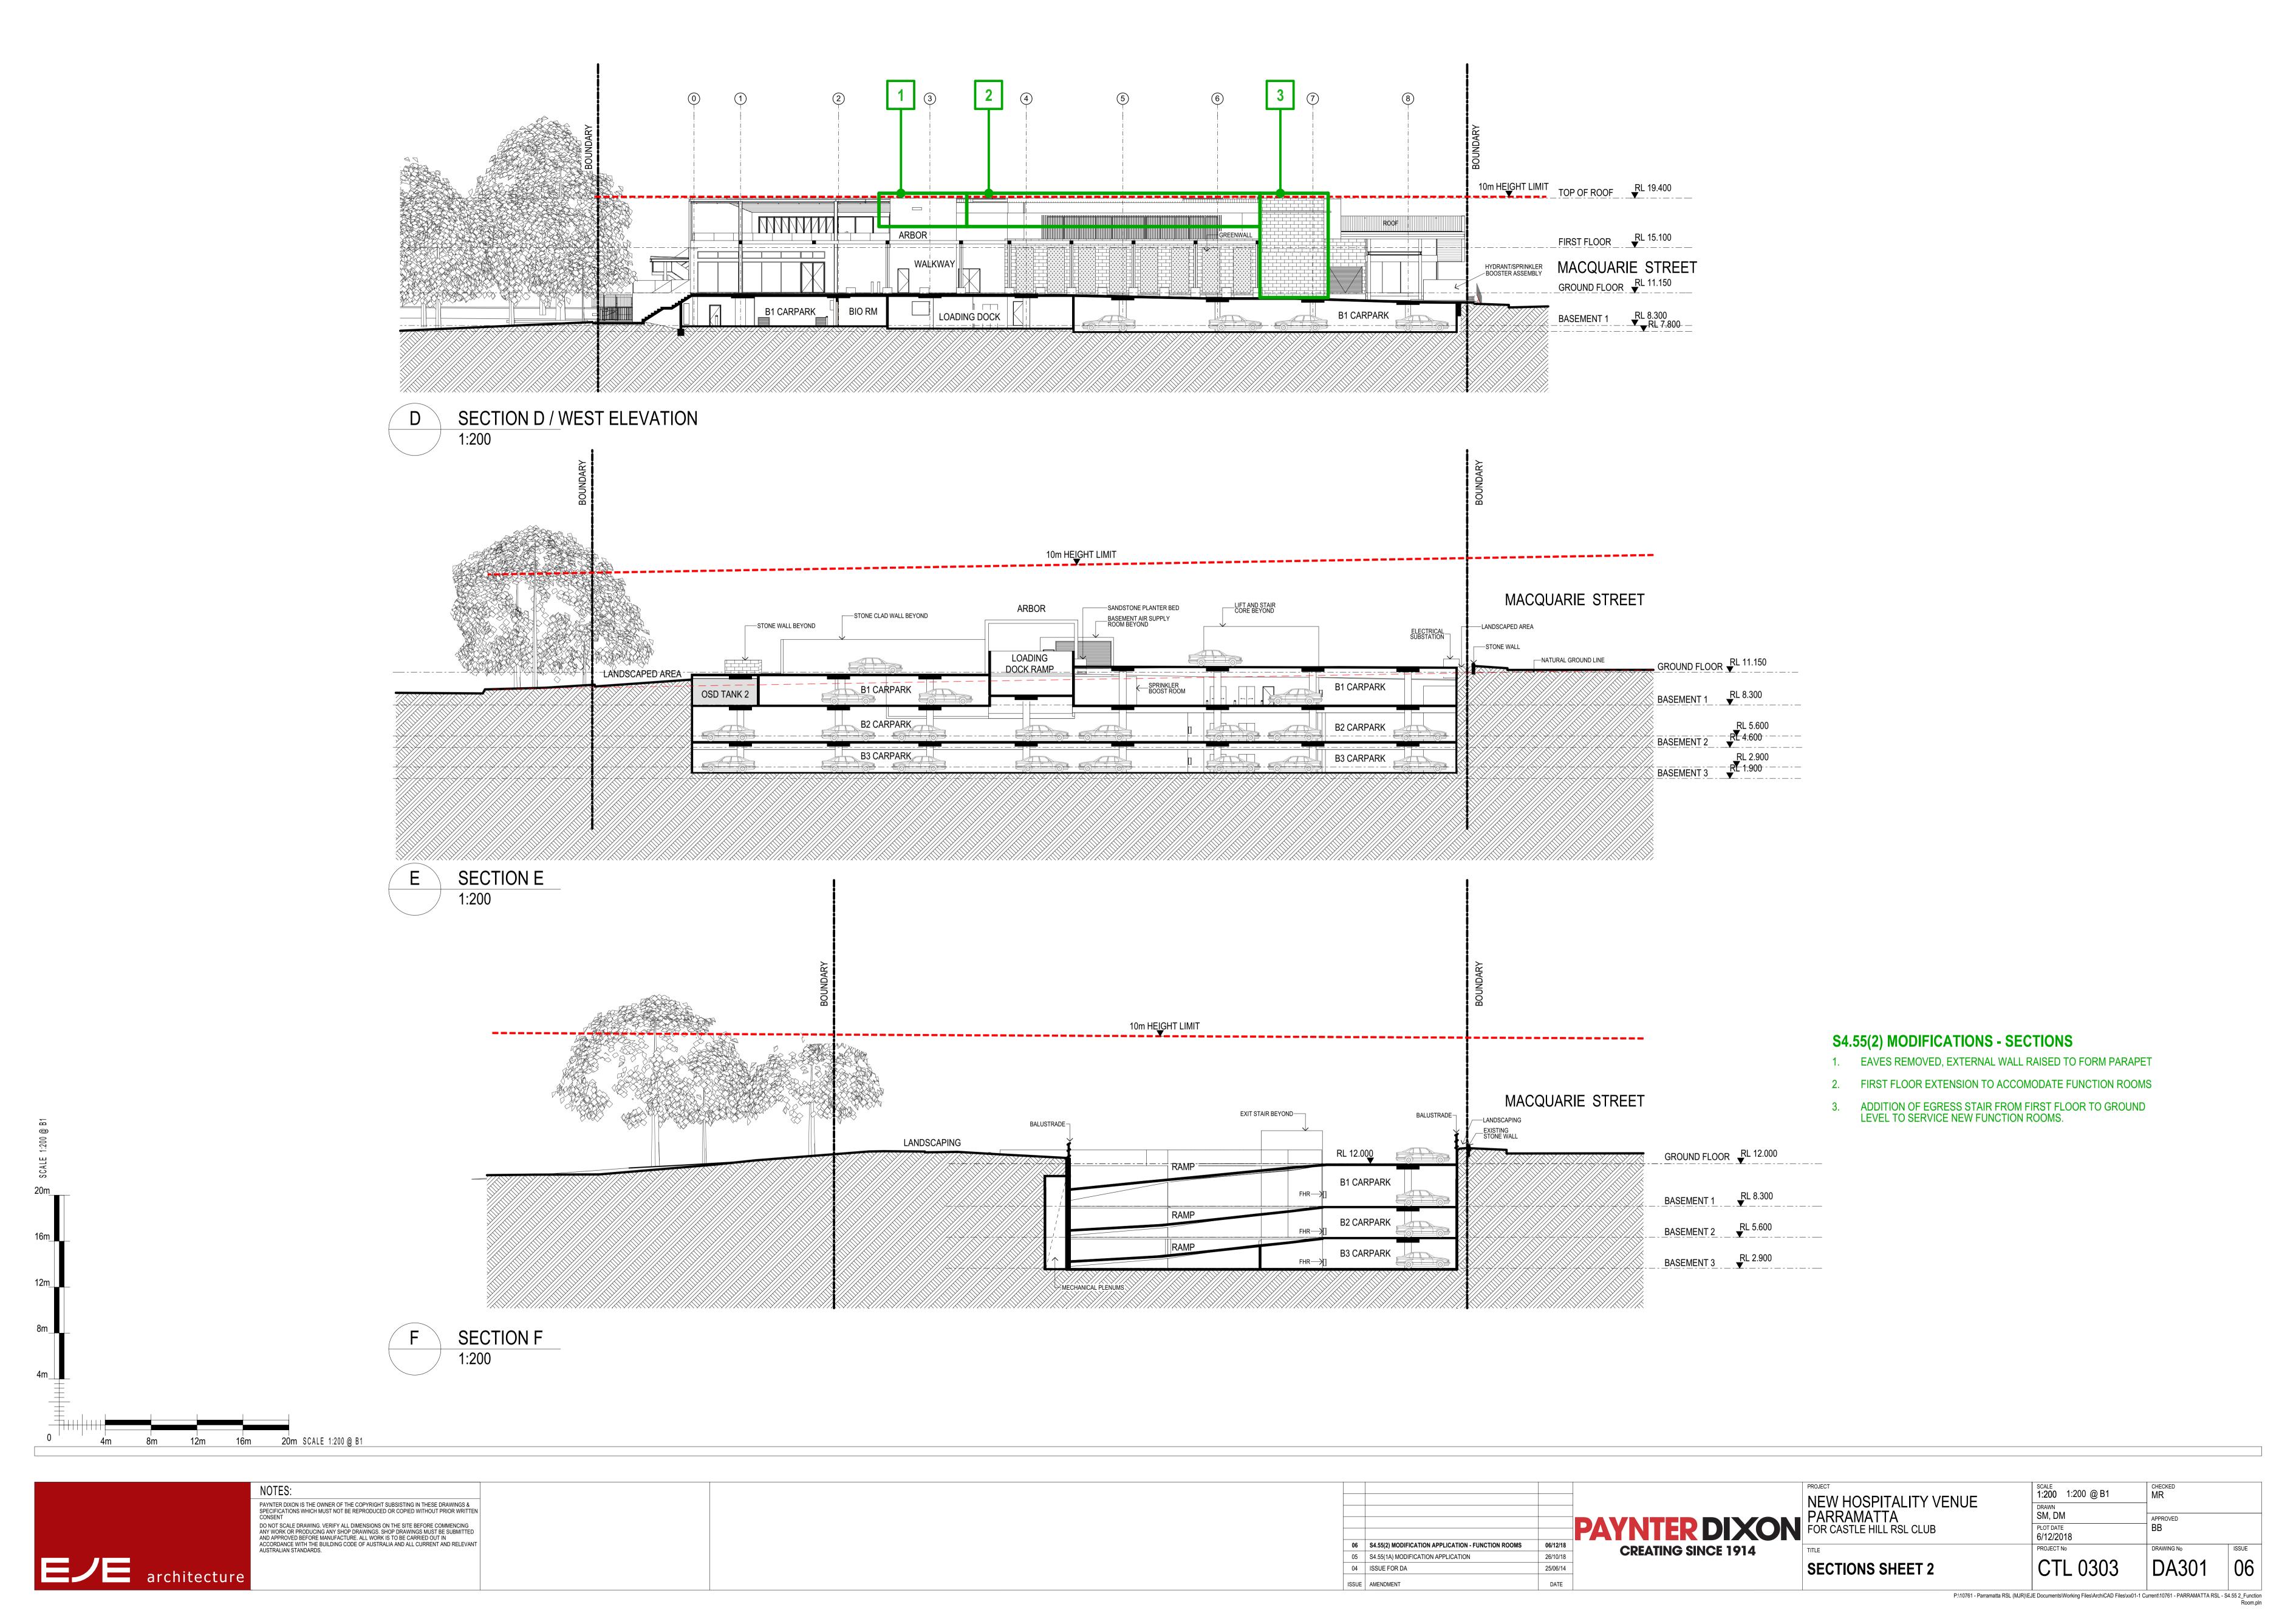

|
|-------------------------------------|-----------|
| YNTER DIXON FO                      | OR CASTLE |
| N<br>P                              | PARRAM    |

| BASEMENT 1 PLAN          | CTL 0303               | DA142         |
|--------------------------|------------------------|---------------|
| TITLE                    | PROJECT No             | DRAWING No    |
| FOR CASTLE HILL RSL CLUB | PLOT DATE<br>6/12/2018 | BB            |
| PARRAMATTA               | DRAWN<br>SM, DM        | APPROVED      |
| NEW HOSPITALITY VENUE    | 1:200 1:200 @ B1       | CHECKED<br>MR |
|                          |                        |               |

P:\10761 - Parramatta RSL (MJR)\EJE Documents\Working Files\ArchiCAD Files\xx01-1 Current\10761 - PARRAMATTA RSL - S4.55 2\_Function































| <b>05</b> 04 03 | S4.55(2) MODIFICATION APPLICATION - FUNCTION ROOMS S4.55(1A) MODIFICATION APPLICATION ISSUE FOR DA | 06/12/18<br>26/10/18<br>25/06/14 | PAYNTER DIXON CREATING SINCE 1914 | NE PA FOR |
|-----------------|----------------------------------------------------------------------------------------------------|----------------------------------|-----------------------------------|-----------|
| ISSUE           | AMENDMENT                                                                                          | DATE                             |                                   |           |